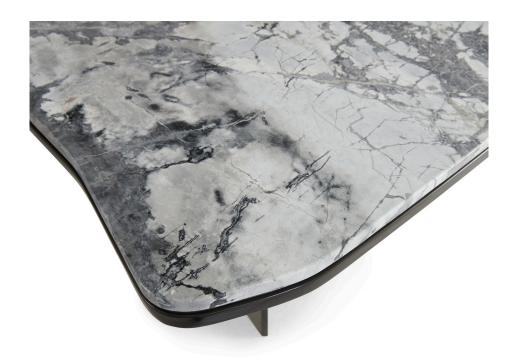

## ELYSIAN MARBLE DINING TABLES





# ATELIER PURCELL

## ELYSIAN MARBLE DINING TABLES

### TOP &

Marble Custom Stone

### **BASE**

Lacquer Standard Wood

Standard Metal: Brushed Brass (SMBB33).

Hand Patinated Metal: Hand Patinated Light Bronze (HPLB36), Hand Patinated Dark Bronze (HPDB37).





NOTES:

PLEASE CONFIRM DETAILS OF THIS TEAR SHEET WITH YOUR LOCAL SALES ASSOCIATE.

Purcell Design reserves the right to make technological and aesthetic improvements to its models, including changes to the sizes and materials, without notice. The technical drawings do not define the details of the product. The measurements shown are indicative and may undergo changes. In particular, the dimensions relevant to the padded parts are subject to usage tolerances over time caused by the normal adjustment of the padding. For specific information, please contact us directly or the dealer closest to you.