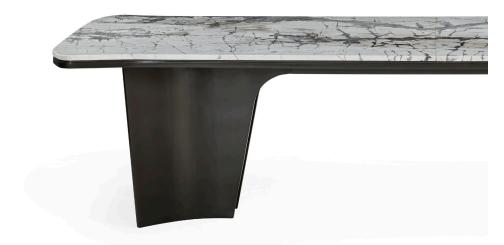

### **BASE**

Lacquer Standard Wood

Standard Metal: Brushed Brass (SMBB33).

Hand Patinated Metal: Hand Patinated Light Bronze (HPLB36), Hand Patinated Dark Bronze (HPDB37).

NOTES:

PLEASE CONFIRM DETAILS OF THIS TEAR SHEET WITH YOUR LOCAL SALES ASSOCIATE.