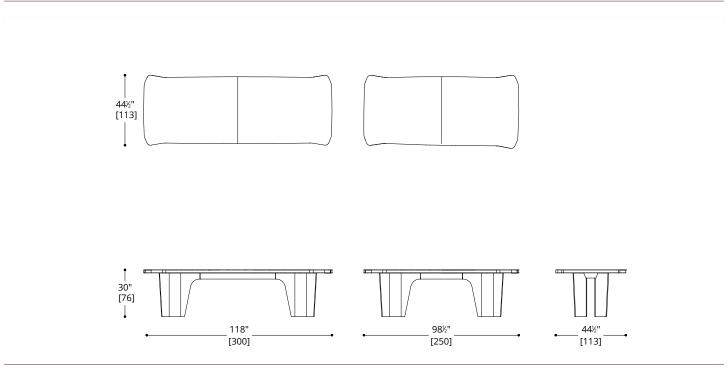

Purcell Design reserves the right to make technological and aesthetic improvements to its models, including changes to the sizes and materials, without notice. The technical drawings do not define the details of the product. The measurements shown are indicative and may undergo changes. In particular, the dimensions relevant to the padded parts are subject to usage tolerances over time caused by the normal adjustment of the padding. For specific information, please contact us directly or the dealer closest to you.