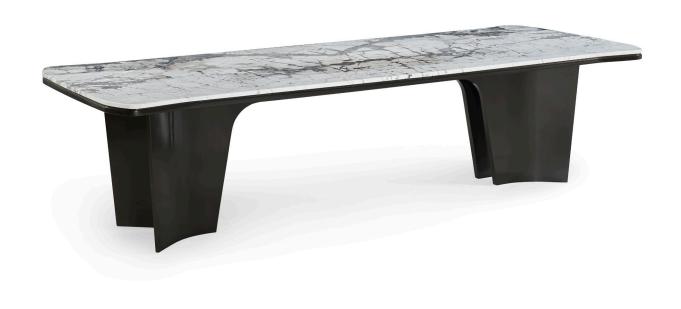

## ELYSIAN MARBLE DINING TABLES

### TOP &

Marble Custom Stone

### **BASE**

Lacquer Standard Wood

Standard Metal: Brushed Brass (SMBB33).

Hand Patinated Metal: Hand Patinated Light Bronze (HPLB36), Hand Patinated Dark Bronze (HPDB37).

NOTES:

PLEASE CONFIRM DETAILS OF THIS TEAR SHEET WITH YOUR LOCAL SALES ASSOCIATE.