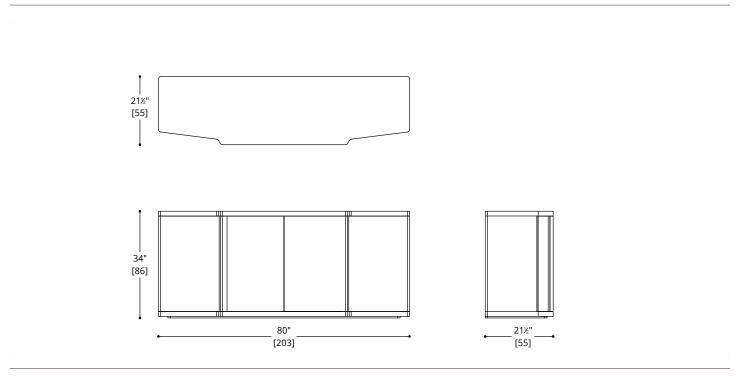

## OVERLAP CONSOLE

## **OVERLAP CONSOLE**

#### **CARCASS**

Laquer Standard Wood Premium Wood High Build Polished

NOTES: PLEASE CONFIRM DETAILS OF THIS TEAR SHEET WITH YOUR LOCAL SALES ASSOCIATE.

Purcell Design reserves the right to make technological and aesthetic improvements to its models, including changes to the sizes and materials, without notice. The technical drawings do not define the details of the product. The measurements shown are indicative and may undergo changes. In particular, the dimensions relevant to the padded parts are subject to usage tolerances over time caused by the normal adjustment of the padding. For specific information, please contact us directly or the dealer closest to you.