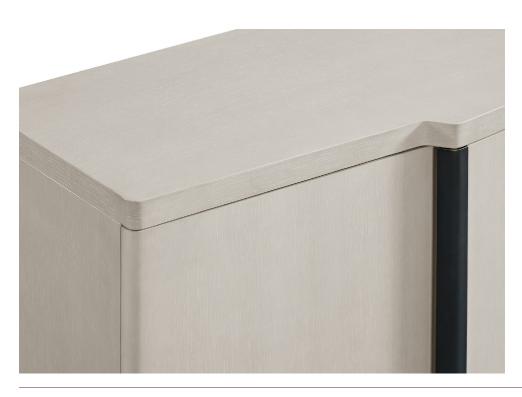

### **HANDLES**

Standard Metal: Brushed Brass (SMBB33), Brushed Stainless Steel (SMBS35).

Hand Patinated Metal: Hand Patinated Light Bronze (HPLB36), Hand Patinated Dark Bronze (HPDB37).

#### **CARCASS**

Laquer Standard Wood Premium Wood High Build Polished

NOTES: PLEASE CONFIRM DETAILS OF THIS TEAR SHEET WITH YOUR LOCAL SALES ASSOCIATE.

Purcell Design reserves the right to make technological and aesthetic improvements to its models, including changes to the sizes and materials, without notice. The technical drawings do not define the details of the product. The measurements shown are indicative and may undergo changes. In particular, the dimensions relevant to the padded parts are subject to usage tolerances over time caused by the normal adjustment of the padding. For specific information, please contact us directly or the dealer closest to you.