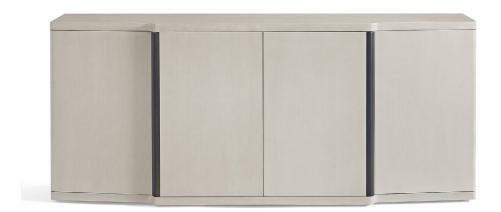

## OVERLAP CONSOLE





# ATELIER PURCELL

## **OVERLAP CONSOLE**

### **HANDLES**

Standard Metal: Brushed Brass (SMBB33), Brushed Stainless Steel (SMBS35).

Hand Patinated Metal: Hand Patinated Light Bronze (HPLB36), Hand Patinated Dark Bronze (HPDB37).

#### **CARCASS**

Laquer Standard Wood Premium Wood High Build Polished





NOTES: PLEASE CONFIRM DETAILS OF THIS TEAR SHEET WITH YOUR LOCAL SALES ASSOCIATE.

Purcell Design reserves the right to make technological and aesthetic improvements to its models, including changes to the sizes and materials, without notice. The technical drawings do not define the details of the product. The measurements shown are indicative and may undergo changes. In particular, the dimensions relevant to the padded parts are subject to usage tolerances over time caused by the normal adjustment of the padding. For specific information, please contact us directly or the dealer closest to you.