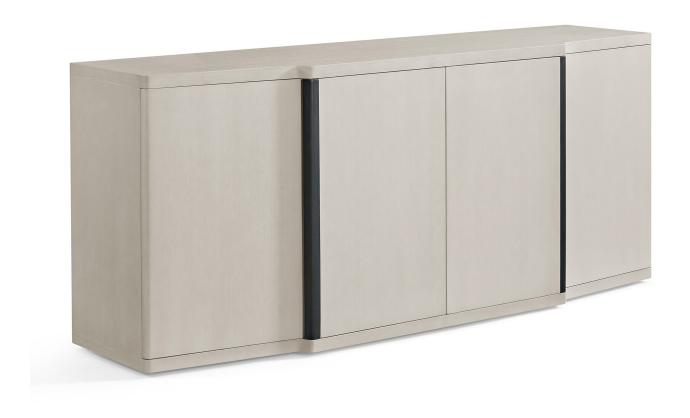

## OVERLAP CONSOLE





# ATELIER PURCELL

## **OVERLAP CONSOLE**

### **HANDLES**

Standard Metal: Brushed Brass (SMBB33), Brushed Stainless Steel (SMBS35).

Hand Patinated Metal: Hand Patinated Light Bronze (HPLB36), Hand Patinated Dark Bronze (HPDB37).

#### **CARCASS**

Laquer Standard Wood Premium Wood High Build Polished





NOTES: PLEASE CONFIRM DETAILS OF THIS TEAR SHEET WITH YOUR LOCAL SALES ASSOCIATE.

Purcell Design reserves the right to make technological and aesthetic improvements to its models, including changes to the sizes and materials, without notice. The technical drawings do not define the details of the product. The measurements shown are indicative and may undergo changes. In particular, the dimensions relevant to the padded parts are subject to usage tolerances over time caused by the