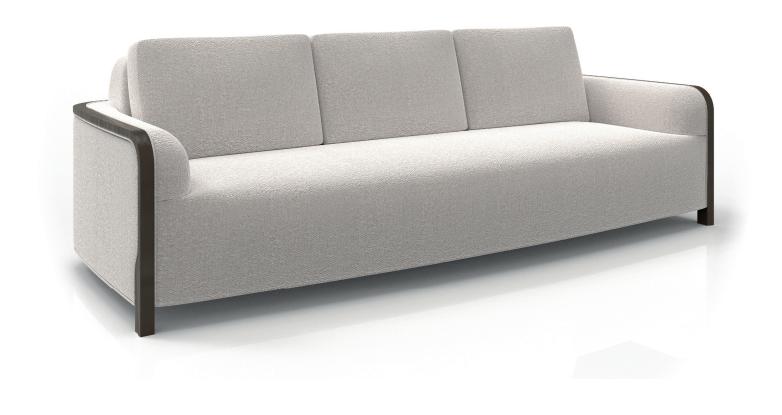

# ATELIER PURCELL

## ARTUS SOFA



#### LEGS & FRAME

Lacquer Standard Wood

#### COM Required:

Inside: 12.8 m [14 yd] Outside: 9.1 m [10 yd] Contrast Welt: 3.2 m [3.5 yd] Contrast Trim: 34 linear yd

### COL Required:

Inside: 23.4 m<sup>2</sup> [252 ft<sup>2</sup>] Outside: 16.7 m<sup>2</sup> [180 ft<sup>2</sup>] Contrast Welt: 5.8 m<sup>2</sup> [63 ft<sup>2</sup>]



NOTES:

PLEASE CONFIRM DETAILS OF THIS TEAR SHEET WITH YOUR LOCAL SALES ASSOCIATE.

Purcell Design reserves the right to make technological and aesthetic improvements to its models, including changes to the sizes and materials, without notice. The technical drawings do not define the details of the product. The measurements shown are indicative and may undergo changes. In particular, the dimensions relevant to the pad