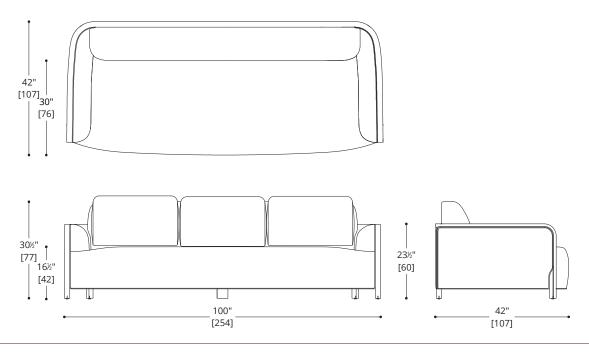

## ARTUS SOFA

#### COM Required:

Inside: 12.8 m [14 yd] Outside: 9.1 m [10 yd] Contrast Welt: 3.2 m [3.5 yd] Contrast Trim: 34 linear yd

### COL Required:

Inside: 23.4 m<sup>2</sup> [252 ft<sup>2</sup>] Outside: 16.7 m<sup>2</sup> [180 ft<sup>2</sup>] Contrast Welt: 5.8 m<sup>2</sup> [63 ft<sup>2</sup>]

NOTES:

PLEASE CONFIRM DETAILS OF THIS TEAR SHEET WITH YOUR LOCAL SALES ASSOCIATE.