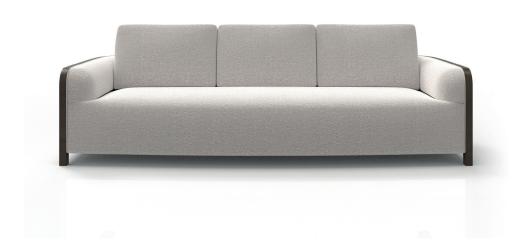

# ATELIER PURCELL

## ARTUS SOFA



#### LEGS & FRAME

Lacquer Standard Wood

#### COM Required:

Inside: 12.8 m [14 yd] Outside: 9.1 m [10 yd] Contrast Welt: 3.2 m [3.5 yd] Contrast Trim: 34 linear yd

### COL Required:

Inside: 23.4 m<sup>2</sup> [252 ft<sup>2</sup>] Outside: 16.7 m<sup>2</sup> [180 ft<sup>2</sup>] Contrast Welt: 5.8 m<sup>2</sup> [63 ft<sup>2</sup>]



NOTES:

PLEASE CONFIRM DETAILS OF THIS TEAR SHEET WITH YOUR LOCAL SALES ASSOCIATE.

Purcell Design reserves the right to make technological and aesthetic improvements to its models, including changes to the sizes and materials, without notice. The technical drawings do not define the details of the product. The measurements shown are indicative and may undergo changes. In particular, the dimensions relevant to the padded parts are subject to usage toleran