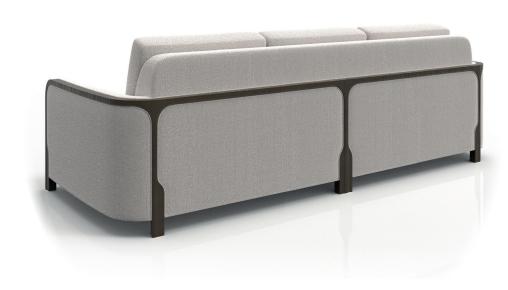

# ATELIER PURCELL

## ARTUS SOFA



#### LEGS & FRAME

Lacquer Standard Wood

#### COM Required:

Inside: 12.8 m [14 yd] Outside: 9.1 m [10 yd] Contrast Welt: 3.2 m [3.5 yd] Contrast Trim: 34 linear yd

### COL Required:

Inside: 23.4 m<sup>2</sup> [252 ft<sup>2</sup>] Outside: 16.7 m<sup>2</sup> [180 ft<sup>2</sup>] Contrast Welt: 5.8 m<sup>2</sup> [63 ft<sup>2</sup>]



NOTES:

PLEASE CONFIRM DETAILS OF THIS TEAR SHEET WITH YOUR LOCAL SALES ASSOCIATE.

Purcell Design reserves the right to make technological and aesthetic improvements to its models, including changes to the sizes and materials, without notice. The technical drawings do not define the details of the product. The measurements shown are indicative and may undergo changes. In particular, the dimensions relevant to the padded parts are subject to usage tolerances over time caused by the normal adjustment of the padding. For specific information, please contact us directly or the dealer closest to you.