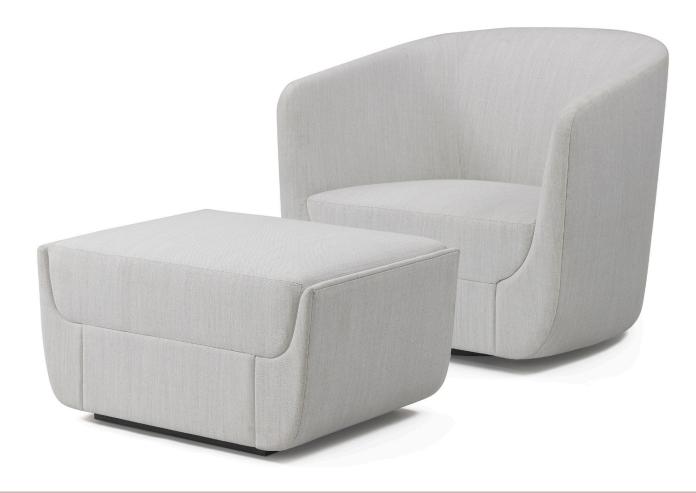

## ATELIER PURCELL

## CLASP LOUNGE CHAIR & SMALL OTTOMAN





## ATELIER PURCELL

## CLASP LOUNGE CHAIR & SMALL OTTOMAN





LOUNGE CHAIR COM Required:

Body: 7 m [7 yd]

Seat: 2 m [1.5 yd]

COL Required:

Body: 12 m<sup>2</sup> [126 ft<sup>2</sup>]

Seat: 3 m<sup>2</sup> [27 ft<sup>2</sup>]

SMALL OTTOMAN COM Required:

Body: 2 m [2 yd]

Seat: 2 m [1.5 yd]

COL Required:

Body: 4 m<sup>2</sup> [36 ft<sup>2</sup>]

Seat: 3 m<sup>2</sup> [27 ft<sup>2</sup>]

Orders requiring a faster than standard 14-18 weeks lead time, please contact your local showroom for a rush fee quote.

NOTES: OPTIONAL SWIVEL PLEASE CONFIRM DETAILS OF THIS TEAR SHEET WITH YOUR LOCAL SALES ASSOCIATE.

Purcell Design reserves the right to make technological and aesthetic improvements to its models, including changes to the sizes and materials, without notice. The technical dr