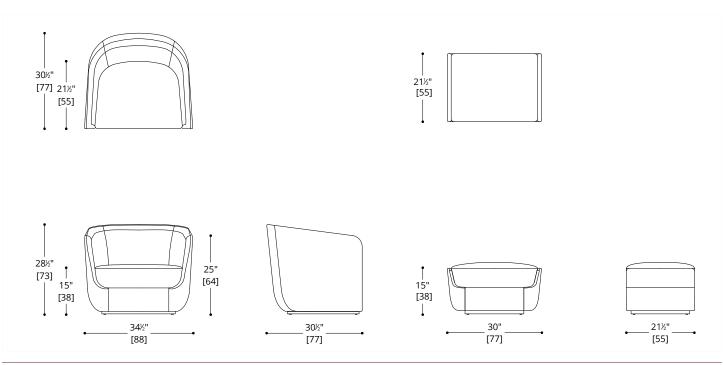

## CLASP LOUNGE CHAIR & SMALL OTTOMAN

LOUNGE CHAIR COM Required:

Body: 7 m [7 yd]

Seat: 2 m [1.5 yd]

COL Required:

Body: 12 m<sup>2</sup> [126 ft<sup>2</sup>]

Seat: 3 m<sup>2</sup> [27 ft<sup>2</sup>]

SMALL OTTOMAN COM Required:

Body: 2 m [2 yd]

Seat: 2 m [1.5 yd]

COL Required:

Body: 4 m<sup>2</sup> [36 ft<sup>2</sup>]

Seat: 3 m<sup>2</sup> [27 ft<sup>2</sup>]

Orders requiring a faster than standard 14-18 weeks lead time, please contact your local showroom for a rush fee quote.