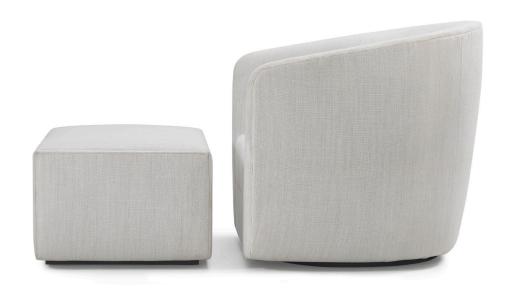

## ATELIER PURCELL

## CLASP LOUNGE CHAIR & SMALL OTTOMAN





## ATELIER PURCELL

## CLASP LOUNGE CHAIR & SMALL OTTOMAN





LOUNGE CHAIR COM Required:

Body: 7 m [7 yd]

Seat: 2 m [1.5 yd]

COL Required:

Body: 12 m<sup>2</sup> [126 ft<sup>2</sup>]

Seat: 3 m<sup>2</sup> [27 ft<sup>2</sup>]

SMALL OTTOMAN COM Required:

Body: 2 m [2 yd]

Seat: 2 m [1.5 yd]

COL Required:

Body: 4 m<sup>2</sup> [36 ft<sup>2</sup>]

Seat: 3 m<sup>2</sup> [27 ft<sup>2</sup>]

Orders requiring a faster than standard 14-18 weeks lead time, please contact your local showroom for a rush fee quote.

NOTES: OPTIONAL SWIVEL PLEASE CONFIRM DETAILS OF THIS TEAR SHEET WITH YOUR LOCAL SALES ASSOCIATE.

Purcell Design reserves the right to make technological and aesthetic improvements to its models, including changes to the sizes and materials, without notice. The technical drawings do not define the details of the product. The measuremen