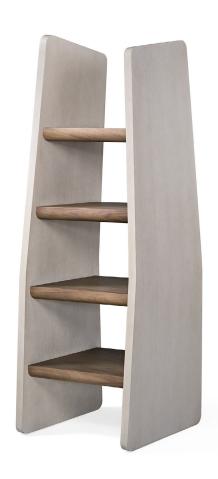

## DRIFT BOOKSHELF

## **FINISH**

Lacquer Standard Wood Premium Wood High Build Polished

AVAILABLE IN RIGHT OR LEFT VERSION

NOTES:

PLEASE CONFIRM DETAILS OF THIS TEAR SHEET WITH YOUR LOCAL SALES ASSOCIATE.

Purcell Design reserves the right to make technological and aesthetic improvements to its models, including changes to the sizes and materials, without notice. The technical drawings do not define the details of the product. The measurements shown are indicative and may undergo changes. In particular, the dimensions relevant to the padded parts are subject to usage tolerances over time caused by the normal adjustment of the padding. For specific information, please contact us directly or the dealer closest to you.