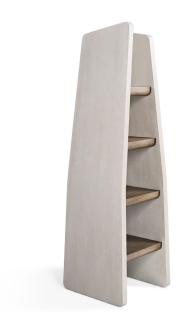

## DRIFT BOOKSHELF

## **FINISH**

Lacquer Standard Wood Premium Wood High Build Polished

AVAILABLE IN RIGHT OR LEFT VERSION

NOTES:

PLEASE CONFIRM DETAILS OF THIS TEAR SHEET WITH YOUR LOCAL SALES ASSOCIATE.

Purcell Design reserves the right to make technological and aesthetic improvements to its models, including changes to the sizes and materials, without notice. The technical drawings do not define the details of the product. The measurements shown are indicative and may undergo changes. In particular, the dimensions relevant to the padded parts are subject to usage tolerances over time caused by the normal adjustment of the padding. For specific information, please contact us directly or the dealer closest to you.