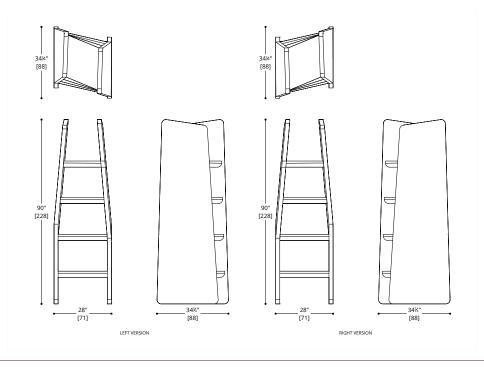

## **FINISH**

Lacquer Standard Wood Premium Wood High Build Polished

AVAILABLE IN RIGHT OR LEFT VERSION

NOTES:

PLEASE CONFIRM DETAILS OF THIS TEAR SHEET WITH YOUR LOCAL SALES ASSOCIATE.

Purcell Design reserves the right to make technological and aesthetic improvements to its models, including changes to the sizes and materials, without notice. The technical drawings do not define the details of the product. The measurements shown are indicative and may undergo changes. In particular, the dimensions relevant to the padded parts are subject to usage tolerances over time caused by the normal adjustment of the padding. For specific information, please contact us directly or the dealer closest to you.