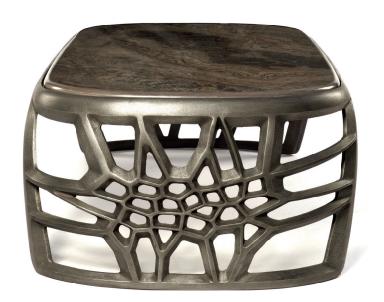

## GOSSAMER COFFE TABLE

## GOSSAMER COFFEE TABLE

### **LEGS**

Hand Patinated Metal: Hand Patinated Light Bronze (HPLB36), Hand Patinated Dark Bronze (HPDB37).

### TOP

Nero Marquina Carrara White Tiger

NOTES:

PLEASE CONFIRM DETAILS OF THIS TEAR SHEET WITH YOUR LOCAL SALES ASSOCIATE.

Purcell Design reserves the right to make technological and aesthetic improvements to its models, including changes to the sizes and materials, without notice. The technical drawings do not define the details of the product. The measurements shown are indicative and may undergo changes. In particular, the dimensions relevant to the padded parts are subject to usage tolerances over time caused by the normal adjustment of the padding. For specific information, please contact us directly or the dealer closest to you.