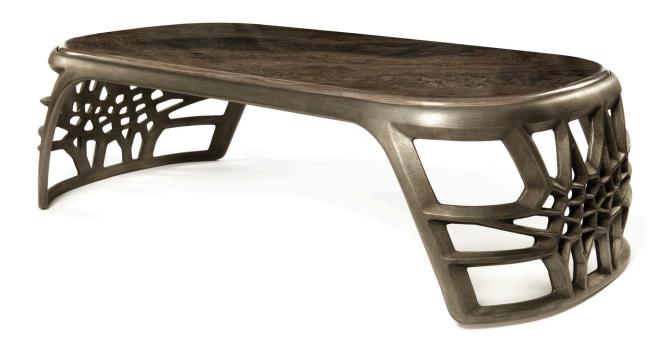

## GOSSAMER COFFE TABLE

## GOSSAMER COFFEE TABLE

### **LEGS**

Hand Patinated Metal: Hand Patinated Light Bronze (HPLB36), Hand Patinated Dark Bronze (HPDB37).

### TOP

Nero Marquina Carrara White Tiger

NOTES:

PLEASE CONFIRM DETAILS OF THIS TEAR SHEET WITH YOUR LOCAL SALES ASSOCIATE.

Purcell Design reserves the right to make technological and aesthetic improvements to its models, including changes to the sizes and materials, without notice. The technical drawings do not define the details of the product. The measurements shown are indicative and may undergo changes. In particular, the dimensions relevant to the padded parts are subject to usage tolerances over time caused by the normal adjustment of the padding. For specific information, please contact us directly or the dealer closest to you.