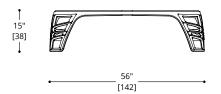

### **LEGS**

Hand Patinated Metal: Hand Patinated Light Bronze (HPLB36), Hand Patinated Dark Bronze (HPDB37).