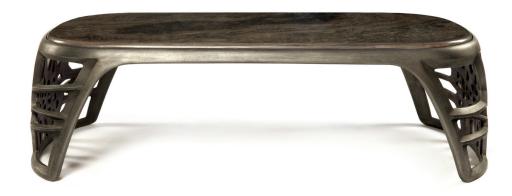

## GOSSAMER COFFE TABLE

## GOSSAMER COFFEE TABLE

### **LEGS**

Hand Patinated Metal: Hand Patinated Light Bronze (HPLB36), Hand Patinated Dark Bronze (HPDB37).

### TOP

Nero Marquina Carrara White Tiger

NOTES:

PLEASE CONFIRM DETAILS OF THIS TEAR SHEET WITH YOUR LOCAL SALES ASSOCIATE.

Purcell Design reserves the right to make technological and aesthetic improvements to its models, including changes to the sizes and materials, without notice. The technical drawings do not define the details of the product. The measurements shown are indicative and may undergo changes. In particular, the dimensions relevant to the padded parts are subject to usage tolerances over time caused by the normal adjustment of the padding. For specific information, please contact us directly or the dealer closest to you.