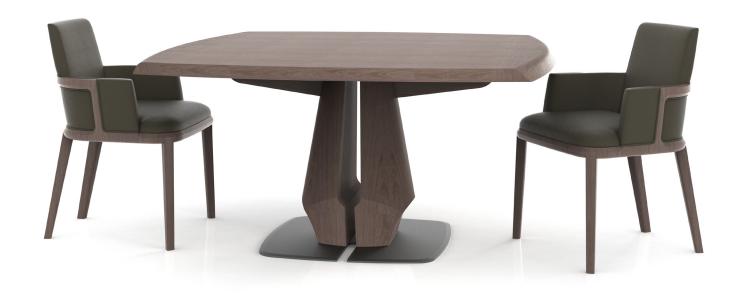

### **SQUARE 72" DINING TABLE**

TOP & BASE

Standard Walnut Standard Oak

#### **BASE PLATE**

Standard Metal: Obsidian (SMO34), Brushed Aluminium (SMBA39)

CONTACT AP FOR POSSIBLE OTHER OPTIONS

NOTES:

PLEASE CONFIRM DETAILS OF THIS TEAR SHEET WITH YOUR LOCAL SALES ASSOCIATE.

Purcell Design reserves the right to make technological and aesthetic improvements to its models, including changes to the sizes and materials, without notice. The technical drawings do not define the details of the product. The measurements shown are indicative and may undergo changes. In particular, the dimensions relevant to the padded parts are subject to usage tolerances over time caused by the normal adjustment of the padding. For specific information, please contact us directly or the dealer closest to you.