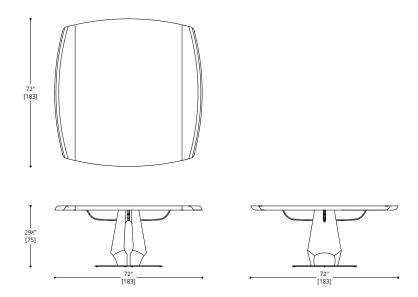

### **SQUARE 72" DINING TABLE**

TOP & BASE

Standard Walnut Standard Oak

#### **BASE PLATE**

Standard Metal: Obsidian (SMO34), Brushed Aluminium (SMBA39)

CONTACT AP FOR POSSIBLE OTHER OPTIONS

NOTES:

PLEASE CONFIRM DETAILS OF THIS TEAR SHEET WITH YOUR LOCAL SALES ASSOCIATE.

Purcell Design reserves the right to make technological and aesthetic improvements to its models, including changes to the sizes and materials, without notice. The technical drawings do not define the details of the product. The measurements shown are indicative and may undergo changes. In particular, the dimensions relevant to the padded parts are subject to usage tolerances over time caused by the normal adjustment of the padding. For specific information, please contact us directly or the dealer closest to you.