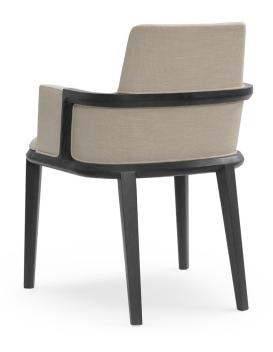

## HENLEY DINING CHAIRS WITH TALL & STANDARD BACK

## HENLEY DINING CHAIRS WITH TALL & STANDARD BACK

LEGS

Standard Wood

STANDARD BACK

COM Required: 3 m [3 yd]

COL Required: 6 m<sup>2</sup> [54 ft<sup>2</sup>]

TALL BACK

COM Required: 3 m [3 yd]