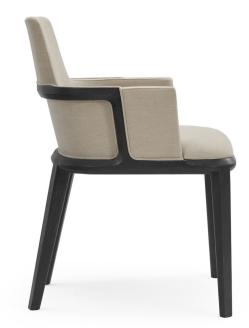

## HENLEY DINING CHAIRS WITH TALL & STANDARD BACK

## HENLEY DINING CHAIRS WITH TALL & STANDARD BACK

LEGS

Standard Wood

STANDARD BACK

COM Required: 3 m [3 yd]

COL Required: 6 m<sup>2</sup> [54 ft<sup>2</sup>]

TALL BACK

COM Required: 3 m [3 yd]