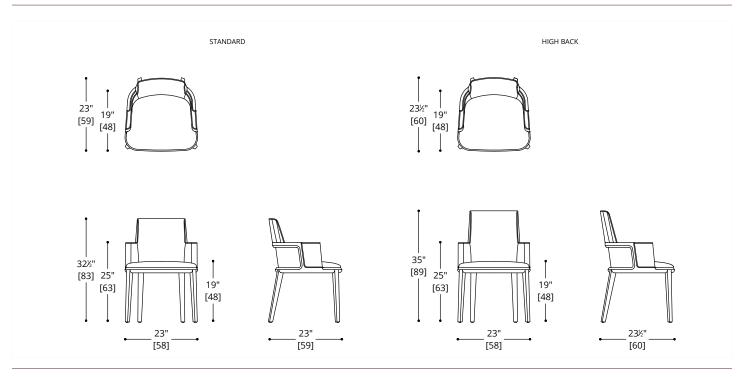

## HENLEY DINING CHAIRS WITH TALL & STANDARD BACK

LEGS

Standard Wood

STANDARD BACK

COM Required: 3 m [3 yd]

COL Required: 6 m<sup>2</sup> [54 ft<sup>2</sup>]

TALL BACK

COM Required: 3 m [3 yd]

COL Required: 6 m<sup>2</sup> [54 ft<sup>2</sup>]

Orders requiring a faster than standard 14-18 weeks lead time, please contact your local showroom for a rush fee quote.

NOTES:

PLEASE CONFIRM DETAILS OF THIS TEAR SHEET WITH YOUR LOCAL SALES ASSOCIATE.