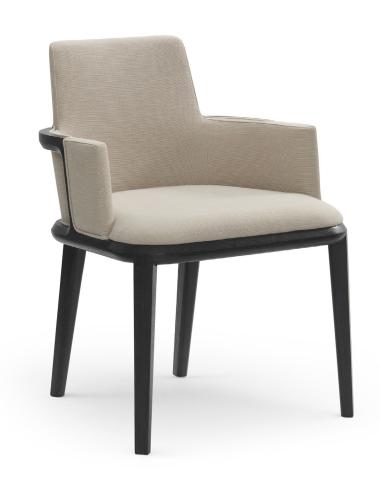

## HENLEY DINING CHAIRS WITH TALL & STANDARD BACK

## HENLEY DINING CHAIRS WITH TALL & STANDARD BACK

LEGS

Standard Wood

STANDARD BACK

COM Required: 3 m [3 yd]

COL Required: 6 m<sup>2</sup> [54 ft<sup>2</sup>]

TALL BACK

COM Required: 3 m [3 yd]