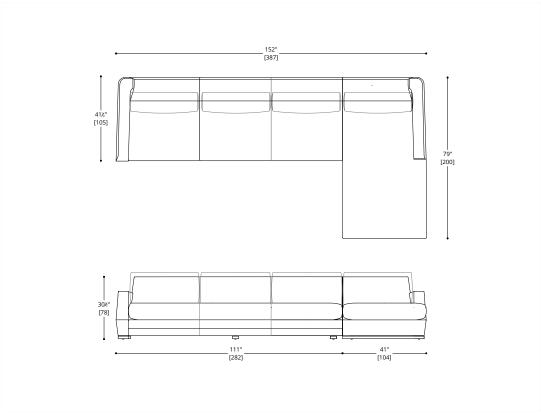

OTES: PLEASE CONFIRM DETAILS OF THIS TEAR SHEET WITH YOUR LOCAL SALES ASSOCIATE.

Purcell Design reserves the right to make technological and aesthetic improvements to its models, including changes to the sizes and materials, without notice. The technical drawings do not define the details of the product. The measurements shown are indicative and may undergo changes. In particular, the dimensions relevant to the padded parts are subject to usage tolerances over time caused by the normal adjustment of the padding. For specific information, please contact us directly or the dealer closest to you.

ALL DESIGNS ARE PROTECTED BY COPYRIGHT AND THE TRADEMARK LAWS OF THE U.S. & U.K - 2018 ATELIER PURCELL A PURCELL DESIGN COMPANY - INFO@ATELIERPURCELL.COM

### KLIPPEN SECTIONAL SOFA, Components





### KLIPPEN SECTIONAL SOFA, Components





### KLIPPEN SECTIONAL SOFA, Components

#### 1 SEAT + ARM LEFT

#### 1 SEAT + ARM RIGHT



2 SEAT + ARM LEFT

3 SEAT + ARM LEFT

2 SEAT + ARM RIGHT





3 SEAT + ARM RIGHT



### KLIPPEN SECTIONAL SOFA, Components



ALL DESIGNS ARE PROTECTED BY COPYRIGHT AND THE TRADEMARK LAWS OF THE U.S. & U.K - 2018 ATELIER PURCELL IS A PURCELL DESIGN COMPANY - INFO@ATELIERPURCELL.COM

### KLIPPEN SECTIONAL SOFA, Components

#### CORNER





COM Required: Base & Back 7 yd Seat 3.5 yd 2 Pillows 3 yd COL Required: Base & Back 126 ft<sup>2</sup> Seat 63 ft<sup>2</sup> 2 Back Pillows 54 ft<sup>2</sup>

BACK CUSHION (each) COM Required: 1.5 yd COL Required: 27 ft<sup>2</sup>

THROW PILLOW (each) COM Required: 0.75 yd COL Required: 13.5 ft<sup>2</sup>