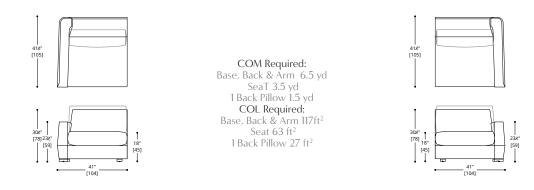

#### 1 SEAT + ARM LEFT

#### 1 SEAT + ARM RIGHT

2 SEAT + ARM LEFT

3 SEAT + ARM LEFT

2 SEAT + ARM RIGHT

3 SEAT + ARM RIGHT