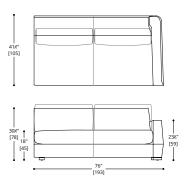

#### 1 SEAT + ARM RIGHT

2 SEAT + ARM LEFT

3 SEAT + ARM LEFT

2 SEAT + ARM RIGHT

3 SEAT + ARM RIGHT