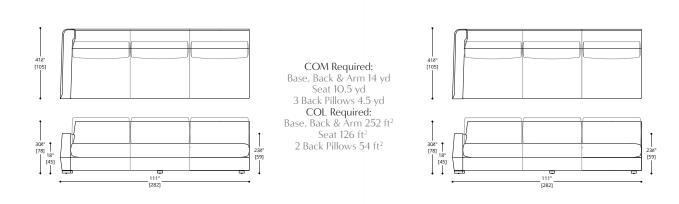

#### 1 SEAT + ARM RIGHT

2 SEAT + ARM LEFT

3 SEAT + ARM LEFT

2 SEAT + ARM RIGHT

3 SEAT + ARM RIGHT