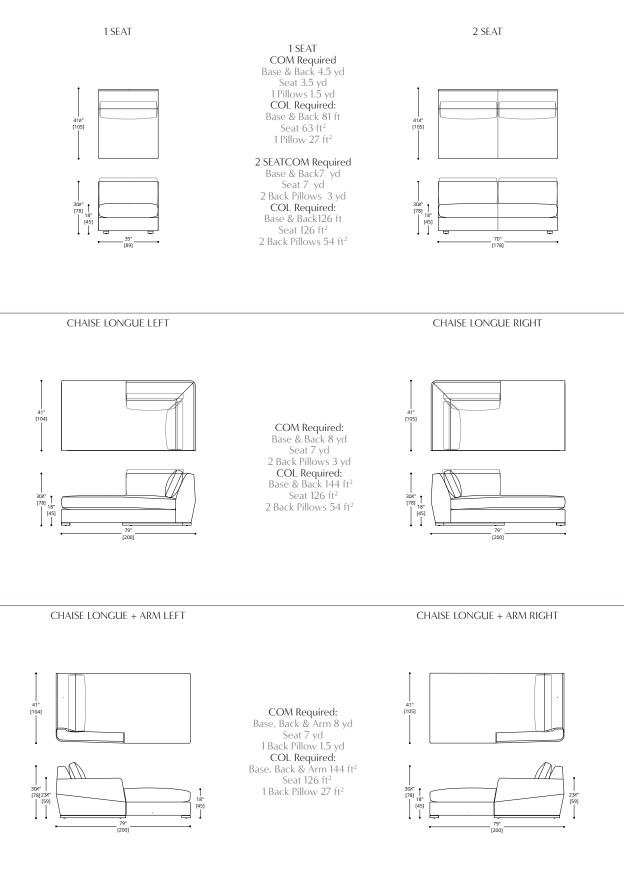

#### CORNER

COM Required: Base & Back 7 yd Seat 3.5 yd 2 Pillows 3 yd COL Required: Base & Back 126 ft<sup>2</sup> Seat 63 ft<sup>2</sup> 2 Back Pillows 54 ft<sup>2</sup>

BACK CUSHION (each) COM Required: 1.5 yd COL Required: 27 ft<sup>2</sup>