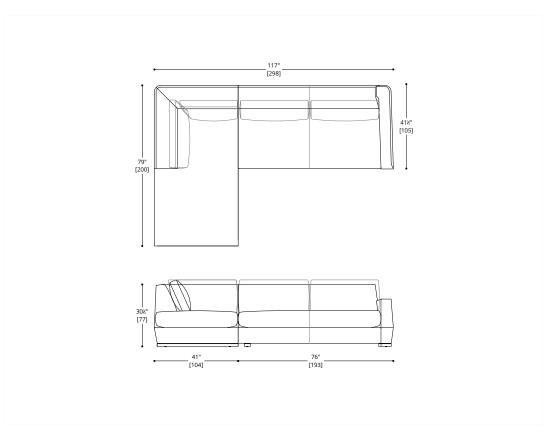

NOTES: PLEASE CONFIRM DETAILS OF THIS TEAR SHEET WITH YOUR LOCAL SALES ASSOCIATE.

Purcell Design reserves the right to make technological and aesthetic improvements to its models, including changes to the sizes and materials, without notice. The technical drawings do not define the details of the product. The measurements shown are indicative and may undergo changes. In particular, the dimensions relevant to the padded parts are subject to usage tolerances over time caused by the normal adjustment of the padding. For specific information, please contact us directly or the dealer closest to you.

ALL DESIGNS ARE PROTECTED BY COPYRIGHT AND THE TRADEMARK LAWS OF THE U.S. & U.K - 2018 ATELIER PURCELL A PURCELL DESIGN COMPANY - INFO@ATELIERPURCELL.COM

### KLIPPEN SECTIONAL SOFA, Components





### KLIPPEN SECTIONAL SOFA, Components





### KLIPPEN SECTIONAL SOFA, Components

#### 1 SEAT + ARM LEFT

#### 1 SEAT + ARM RIGHT



2 SEAT + ARM LEFT

3 SEAT + ARM LEFT

2 SEAT + ARM RIGHT





3 SEAT + ARM RIGHT



### KLIPPEN SECTIONAL SOFA, Components



ALL DESIGNS ARE PROTECTED BY COPYRIGHT AND THE TRADEMARK LAWS OF THE U.S. & U.K - 2018 ATELIER PURCELL IS A PURCELL DESIGN COMPANY - INFO@ATELIERPURCELL.COM

### KLIPPEN SECTIONAL SOFA, Components

#### CORNER





COM Required: Base & Back 7 yd Seat 3.5 yd 2 Pillows 3 yd COL Required: Base & Back 126 ft<sup>2</sup> Seat 63 ft<sup>2</sup> 2 Back Pillows 54 ft<sup>2</sup>

BACK CUSHION (each) COM Required: 1.5 yd COL Required: 27 ft<sup>2</sup>

THROW PILLOW (each) COM Required: 0.75 yd COL Required: 13.5 ft<sup>2</sup>