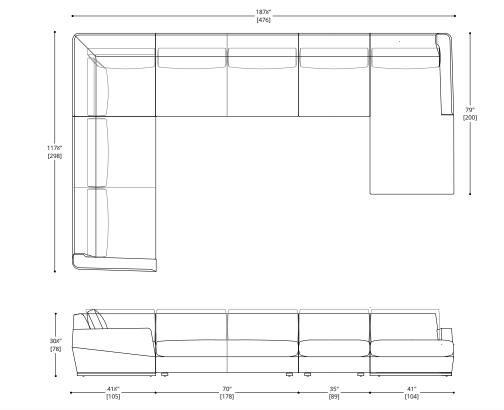

EET WITH YOUR LOCAL SALES ASSOCIATE.

Purcell Design reserves the right to make technological and aesthetic improvements to its models, including changes to the sizes and materials, without notice. The technical drawings do not define the details of the product. The measurements shown are indicative and may undergo changes. In particular, the dimensions relevant to the padded parts are subject to usage tolerances over time caused by the normal adjustment of the padding. For specific information, please contact us directly or the dealer closest to you.

ALL DESIGNS ARE PROTECTED BY COPYRIGHT AND THE TRADEMARK LAWS OF THE U.S. & U.K - 2018 ATELIER PURCELL A PURCELL DESIGN COMPANY - INFO@ATELIERPURCELL.COM

### KLIPPEN SECTIONAL SOFA, Components





### KLIPPEN SECTIONAL SOFA, Components





### KLIPPEN SECTIONAL SOFA, Components

#### 1 SEAT + ARM LEFT

#### 1 SEAT + ARM RIGHT



2 SEAT + ARM LEFT

3 SEAT + ARM LEFT

2 SEAT + ARM RIGHT





3 SEAT + ARM RIGHT



### KLIPPEN SECTIONAL SOFA, Components



ALL DESIGNS ARE PROTECTED BY COPYRIGHT AND THE TRADEMARK LAWS OF THE U.S. & U.K - 2018 ATELIER PURCELL IS A PURCELL DESIGN COMPANY - INFO@ATELIERPURCELL.COM

### KLIPPEN SECTIONAL SOFA, Components

#### CORNER





COM Required: Base & Back 7 yd Seat 3.5 yd 2 Pillows 3 yd COL Required: Base & Back 126 ft<sup>2</sup> Seat 63 ft<sup>2</sup> 2 Back Pillows 54 ft<sup>2</sup>

BACK CUSHION (each) COM Required: 1.5 yd COL Required: 27 ft<sup>2</sup>

THROW PILLOW (each) COM Required: 0.75 yd COL Required: 13.5 ft<sup>2</sup>