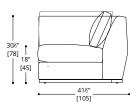

#### CORNER

COM Required: Base & Back 7 yd Seat 3.5 yd 2 Pillows 3 yd COL Required: Base & Back 126 ft<sup>2</sup> Seat 63 ft<sup>2</sup> 2 Back Pillows 54 ft<sup>2</sup>

BACK CUSHION (each) COM Required: 1.5 yd COL Required: 27 ft<sup>2</sup>