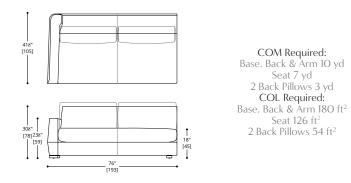

#### 1 SEAT + ARM RIGHT

2 SEAT + ARM LEFT

3 SEAT + ARM LEFT

2 SEAT + ARM RIGHT

3 SEAT + ARM RIGHT