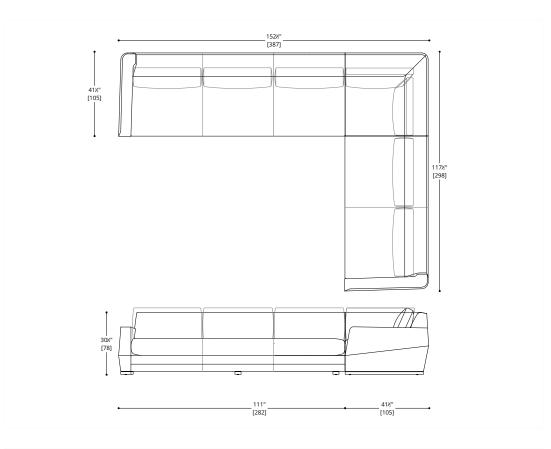

SHEET WITH YOUR LOCAL SALES ASSOCIATE.

Purcell Design reserves the right to make technological and aesthetic improvements to its models, including changes to the sizes and materials, without notice. The technical drawings do not define the details of the product. The measurements shown are indicative and may undergo changes. In particular, the dimensions relevant to the padded parts are subject to usage tolerances over time caused by the normal adjustment of the padding. For specific information, please contact us directly or the dealer closest to you.

ALL DESIGNS ARE PROTECTED BY COPYRIGHT AND THE TRADEMARK LAWS OF THE U.S. & U.K - 2018 ATELIER PURCELL A PURCELL DESIGN COMPANY - INFO@ATELIERPURCELL.COM

### KLIPPEN SECTIONAL SOFA, Components





### KLIPPEN SECTIONAL SOFA, Components





### KLIPPEN SECTIONAL SOFA, Components

#### 1 SEAT + ARM LEFT

#### 1 SEAT + ARM RIGHT



2 SEAT + ARM LEFT

3 SEAT + ARM LEFT

2 SEAT + ARM RIGHT





3 SEAT + ARM RIGHT



### KLIPPEN SECTIONAL SOFA, Components



ALL DESIGNS ARE PROTECTED BY COPYRIGHT AND THE TRADEMARK LAWS OF THE U.S. & U.K - 2018 ATELIER PURCELL IS A PURCELL DESIGN COMPANY - INFO@ATELIERPURCELL.COM

### KLIPPEN SECTIONAL SOFA, Components

#### CORNER





COM Required: Base & Back 7 yd Seat 3.5 yd 2 Pillows 3 yd COL Required: Base & Back 126 ft<sup>2</sup> Seat 63 ft<sup>2</sup> 2 Back Pillows 54 ft<sup>2</sup>

BACK CUSHION (each) COM Required: 1.5 yd COL Required: 27 ft<sup>2</sup>

THROW PILLOW (each) COM Required: 0.75 yd COL Required: 13.5 ft<sup>2</sup>