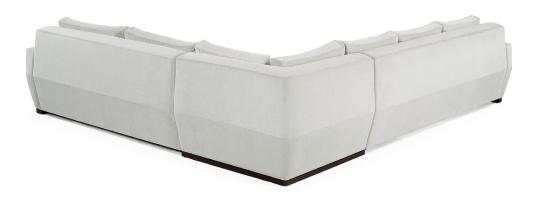

#### CORNER

COM Required: Base & Back 7 yd Seat 3.5 yd 2 Pillows 3 yd COL Required: Base & Back 126 ft<sup>2</sup> Seat 63 ft<sup>2</sup> 2 Back Pillows 54 ft<sup>2</sup>

BACK CUSHION (each) COM Required: 1.5 yd COL Required: 27 ft<sup>2</sup>