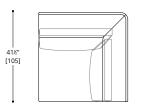

#### CORNER

COM Required: Base & Back 7 yd Seat 3.5 yd 2 Pillows 3 yd COL Required: Base & Back 126 ft<sup>2</sup> Seat 63 ft<sup>2</sup> 2 Back Pillows 54 ft<sup>2</sup>

BACK CUSHION (each) COM Required: 1.5 yd COL Required: 27 ft<sup>2</sup>