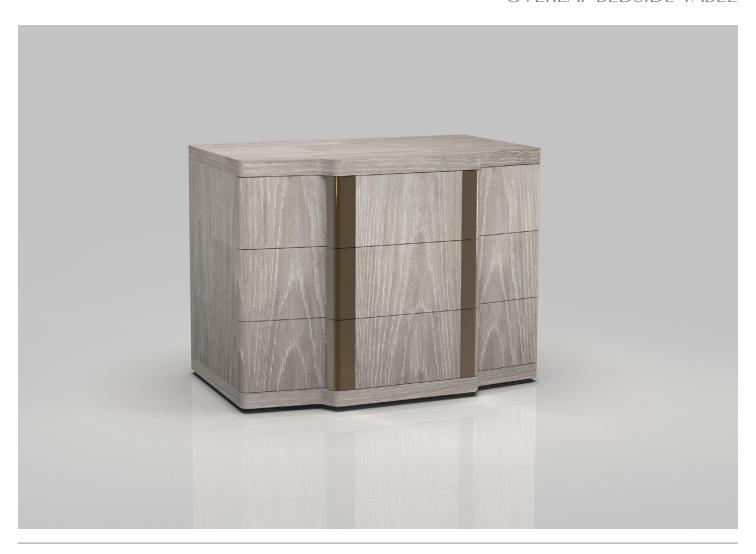

# ATELIER PURCELL

## OVERLAP BEDSIDE TABLE









## ATELIER PURCELL

### OVERLAP BEDSIDE TABLE



#### **HANDLES**

Standard Metal: Brushed Brass (SMBB33), Brushed Stainless Steel (SMBS35).

Hand Patinated Metal: Hand Patinated Light Bronze (HPLB36), Hand Patinated Dark Bronze (HPDB37).

### **CARCASS**

Laquer Standard Wood Premium Wood High Build Polished



NOTES: PLEASE CONFIRM DETAILS OF THIS TEAR SHEET WITH YOUR LOCAL SALES ASSOCIATE.

Purcell Design reserves the right to make technological and aesthetic improvements to its models, including changes to the sizes and materials, without notice. The technical drawings do not define the details of the product. The measurements shown are indicative and may undergo changes. In particular, the dimensions relevant to the padded parts are subject to usage tolerances over time caused