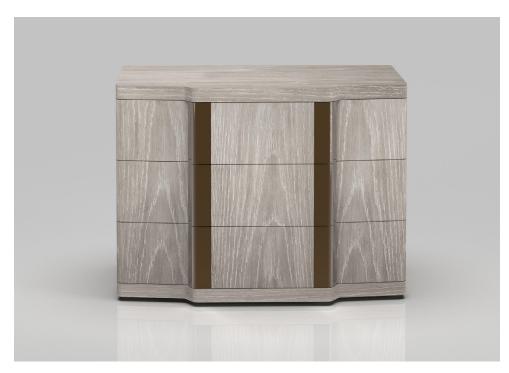

# ATELIER PURCELL

## OVERLAP BEDSIDE TABLE









## ATELIER PURCELL

### OVERLAP BEDSIDE TABLE



#### **HANDLES**

Standard Metal: Brushed Brass (SMBB33), Brushed Stainless Steel (SMBS35).

Hand Patinated Metal: Hand Patinated Light Bronze (HPLB36), Hand Patinated Dark Bronze (HPDB37).

### **CARCASS**

Laquer Standard Wood Premium Wood High Build Polished



NOTES: PLEASE CONFIRM DETAILS OF THIS TEAR SHEET WITH YOUR LOCAL SALES ASSOCIATE.

Purcell Design reserves the right to make technological and aesthetic improvements to its models, including changes to the sizes and materials, without notice. The technical drawings do not define the details of the product. The measurements shown are indicative and may undergo changes. In particular, the dimensions relevant to the padded parts are subject to usage tolerances over time caused by the normal adjustment of the padding. For specific