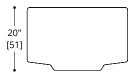

# ATELIER PURCELL

## OVERLAP BEDSIDE TABLE









## ATELIER PURCELL

### OVERLAP BEDSIDE TABLE



#### **HANDLES**

Standard Metal: Brushed Brass (SMBB33), Brushed Stainless Steel (SMBS35).

Hand Patinated Metal: Hand Patinated Light Bronze (HPLB36), Hand Patinated Dark Bronze (HPDB37).

### **CARCASS**

Laquer Standard Wood Premium Wood High Build Polished



NOTES: PLEASE CONFIRM DETAILS OF THIS TEAR SHEET WITH YOUR LOCAL SALES ASSOCIATE.

Purcell Design reserves the right to make technological and aesthetic improvements to its models, including changes to the sizes and materials, without notice. The technical drawings do not define the details of the product. The measurements shown are indicative and may undergo changes. In particular, the dimensions relevant to the padded parts are subject to usage tolerances over time caused b