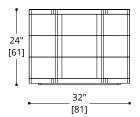

# ATELIER PURCELL

## OVERLAP BEDSIDE TABLE









## ATELIER PURCELL

### OVERLAP BEDSIDE TABLE



#### **HANDLES**

Standard Metal: Brushed Brass (SMBB33), Brushed Stainless Steel (SMBS35).

Hand Patinated Metal: Hand Patinated Light Bronze (HPLB36), Hand Patinated Dark Bronze (HPDB37).

### **CARCASS**

Laquer Standard Wood Premium Wood High Build Polished



NOTES: PLEASE CONFIRM DETAILS OF THIS TEAR SHEET WITH YOUR LOCAL SALES ASSOCIATE.

Purcell Design reserves the right to make technological and aesthetic improvements to its models, including changes to the sizes and materials, without notice. The technical drawings do not define the details of the product. The measurements shown are indicative and may undergo changes. In particular, the dimensions relevant to the padded parts are subject to usage tolerances over time caused by