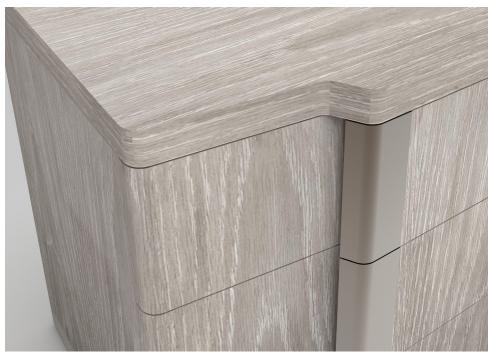

# ATELIER PURCELL

## OVERLAP BEDSIDE TABLE









## ATELIER PURCELL

### OVERLAP BEDSIDE TABLE



#### **HANDLES**

Standard Metal: Brushed Brass (SMBB33), Brushed Stainless Steel (SMBS35).

Hand Patinated Metal: Hand Patinated Light Bronze (HPLB36), Hand Patinated Dark Bronze (HPDB37).

### **CARCASS**

Laquer Standard Wood Premium Wood High Build Polished



NOTES: PLEASE CONFIRM DETAILS OF THIS TEAR SHEET WITH YOUR LOCAL SALES ASSOCIATE.

Purcell Design reserves the right to make technological and aesthetic improvements to its models, including changes to the sizes and materials, without notice. The technical drawings do not define the details of the product. The measurements shown are indicative and may undergo changes. In particular, the dimensions relevant to the padded parts are subject to usage tolerances over time caused by the normal adjustment of the padding. For specific information, please contact us directly or the dealer closest to you.