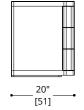

# ATELIER PURCELL

## OVERLAP BEDSIDE TABLE









## ATELIER PURCELL

### OVERLAP BEDSIDE TABLE



#### **HANDLES**

Standard Metal: Brushed Brass (SMBB33), Brushed Stainless Steel (SMBS35).

Hand Patinated Metal: Hand Patinated Light Bronze (HPLB36), Hand Patinated Dark Bronze (HPDB37).

### **CARCASS**

Laquer Standard Wood Premium Wood High Build Polished



NOTES: PLEASE CONFIRM DETAILS OF THIS TEAR SHEET WITH YOUR LOCAL SALES ASSOCIATE.

Purcell Design reserves the right to make technological and aesthetic improvements to its models, including changes to the sizes and materials, without notice. The technical drawings do not define the details of the product. The measurements shown are indicative and may undergo changes. In particular, the dimensions relevant to the padded parts are subject to usage tolerances over time caused by th