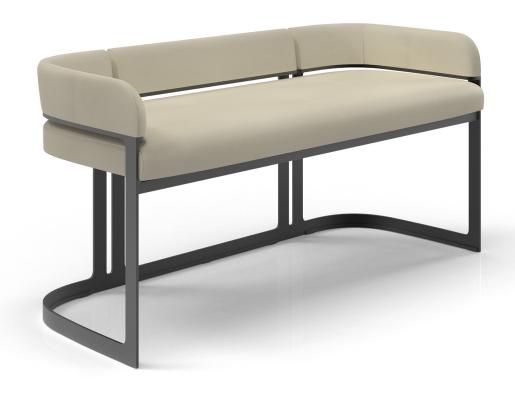

## PADUS BANQUETTE LOW BACK









# ATELIER PURCELL

### PADUS BANQUETTE LOW BACK

### **LEGS**

Standard Metal: Bronze (SMB3O), Dark Bronze (SMDB31), Brushed Brass (SMBB33), Obsidian (SMO34), Brushed Stainless Steel (SMBS35).

COM Required: 5 m [5.5 yd]

COL Required: 9.2 m<sup>2</sup> [99 ft<sup>2</sup>]

Orders requiring a faster than standard 14-18 weeks lead time, please contact your local showroom for a rush fee quote.





NOTES: PLEASE CONFIRM DETAILS OF THIS TEAR SHEET WITH YOUR LOCAL SALES ASSOCIATE.

Purcell Design reserves the right to make technological and aesthetic improvements to its models, including changes to the sizes and materials, without notice. The technical drawings do not define the details of the product. The measurements shown are indicative and may undergo changes. In particular, the di