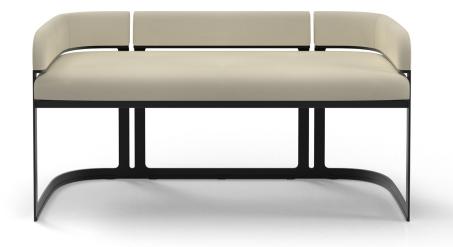

## PADUS BANQUETTE LOW BACK









# ATELIER PURCELL

### PADUS BANQUETTE LOW BACK

### **LEGS**

Standard Metal: Bronze (SMB3O), Dark Bronze (SMDB31), Brushed Brass (SMBB33), Obsidian (SMO34), Brushed Stainless Steel (SMBS35).

COM Required: 5 m [5.5 yd]

COL Required: 9.2 m<sup>2</sup> [99 ft<sup>2</sup>]

Orders requiring a faster than standard 14-18 weeks lead time, please contact your local showroom for a rush fee quote.





NOTES: PLEASE CONFIRM DETAILS OF THIS TEAR SHEET WITH YOUR LOCAL SALES ASSOCIATE.

Purcell Design reserves the right to make technological and aesthetic improvements to its models, including changes to the sizes and materials, without notice. The technical drawings do not define the details of the product. The measurements shown are indicative and may undergo changes. In particular, the dimensions relevant to the padded parts are subject to usage tolerances over time caused by the normal adjustment of the padding. For specific information, please contact us directly or the dealer closest to you.

## PADUS BANQUETTE HIGH BACK





# ATELIER PURCELL

### PADUS BANQUETTE HIGH BACK



#### **LEGS**

Standard Metal: Bronze (SMB3O), Dark Bronze (SMDB31), Brushed Brass (SMBB33), Obsidian (SMO