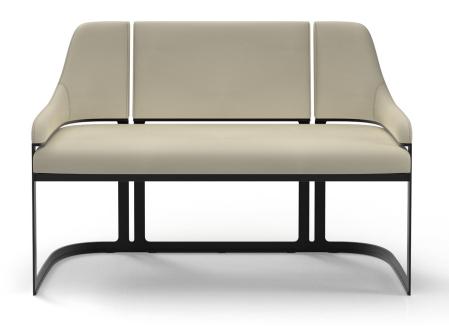

ing a faster than standard 14-18 weeks lead time, please contact your local showroom for a rush fee quote.





NOTES: PLEASE CONFIRM DETAILS OF THIS TEAR SHEET WITH YOUR LOCAL SALES ASSOCIATE.

Purcell Design reserves the right to make technological and aesthetic improvements to its models, including changes to the sizes and materials, without notice. The technical drawings do not define the details of the product. The measurements shown are indicative and may undergo changes. In particular, the dimensions relevant to the padded parts are subject to usage tolerances over time caused by the normal adjustment of the padding. For specific information, please contact us directly or the dealer closest to you.

## PADUS BANQUETTE HIGH BACK





# ATELIER PURCELL

### PADUS BANQUETTE HIGH BACK



#### **LEGS**

Standard Metal: Bronze (SMB3O), Dark Bronze (SMDB31), Brushed Brass (SMBB33), Obsidian (SMO34), Brushed Stainless Steel (SMBS35).

COM Required: 5.9 m [6 yd]

COL Required: 10.8 m<sup>2</sup> [117 ft<sup>2</sup>]

Orders requiring a faster than standard 14-18 weeks lead time, please contact your local showroom for a rush fee quote.



#### NOTES:

PLEASE CONFIRM DETAILS OF THIS TEAR SHEET WITH YOUR LOCAL SALES ASSOCIATE.

Purcell Design reserves the right to make technological and aesthetic improvements to its models, including changes to the sizes and materials, without notice. The technical drawings do not define the details of the product. The measurements shown are indicative and may undergo changes. In particular, the dimensions relevant to the padded parts are subjec