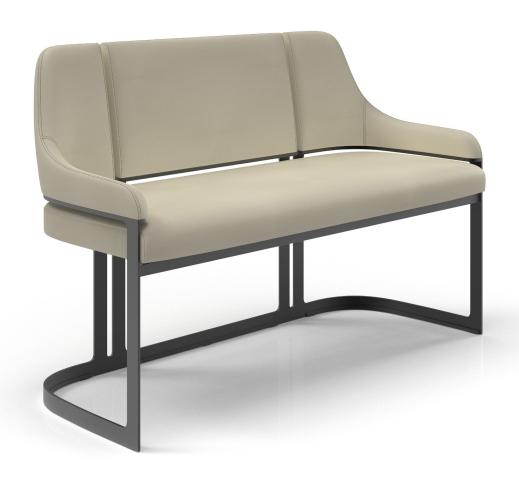

: 9.2 m<sup>2</sup> [99 ft<sup>2</sup>]

Orders requiring a faster than standard 14-18 weeks lead time, please contact your local showroom for a rush fee quote.





NOTES: PLEASE CONFIRM DETAILS OF THIS TEAR SHEET WITH YOUR LOCAL SALES ASSOCIATE.

Purcell Design reserves the right to make technological and aesthetic improvements to its models, including changes to the sizes and materials, without notice. The technical drawings do not define the details of the product. The measurements shown are indicative and may undergo changes. In particular, the dimensions relevant to the padded parts are subject to usage tolerances over time caused by the normal adjustment of the padding. For specific information, please contact us directly or the dealer closest to you.

## PADUS BANQUETTE HIGH BACK





# ATELIER PURCELL

### PADUS BANQUETTE HIGH BACK



#### **LEGS**

Standard Metal: Bronze (SMB3O), Dark Bronze (SMDB31), Brushed Brass (SMBB33), Obsidian (SMO34), Brushed Stainless Steel (SMBS35).

COM Required: 5.9 m [6 yd]

COL Required: 10.8 m<sup>2</sup> [117 ft<sup>2</sup>]

Orders requiring a faster than standard 14-18 weeks lead time, please contact your local showroom for a rush fee quote.



#### NOTES:

PLEASE CONFIRM DETAILS OF THIS TEAR SHEET WITH YOUR LOCAL SALES ASSOCIATE.

Purcell Design reserves the right to make technological and aesthetic improvements to its models, including changes to the sizes and materials, without notice. The technical drawings do not define the details of the product. The measurements shown are indicative and may undergo changes. In particular,