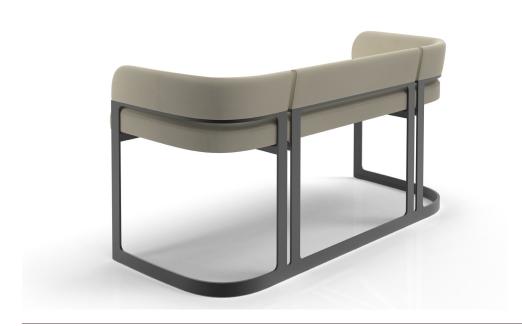

## PADUS BANQUETTE LOW BACK









# ATELIER PURCELL

### PADUS BANQUETTE LOW BACK

### **LEGS**

Standard Metal: Bronze (SMB3O), Dark Bronze (SMDB31), Brushed Brass (SMBB33), Obsidian (SMO34), Brushed Stainless Steel (SMBS35).

COM Required: 5 m [5.5 yd]

COL Required: 9.2 m<sup>2</sup> [99 ft<sup>2</sup>]

Orders requiring a faster than standard 14-18 weeks lead time, please contact your local showroom for a rush fee quote.





NOTES: PLEASE CONFIRM DETAILS OF THIS TEAR SHEET WITH YOUR LOCAL SALES ASSOCIATE.

Purcell Design reserves the right to make technological and aesthetic improvements to its models, including changes to the sizes and materials, without notice. The technical drawings do not define the details of the product. The measurements shown are indicative and may undergo changes. In particular, the dimensions relevant to the padded parts are subject to usage tolerances over time caused by the normal adjustment of the padding. For specific information, please contact us directly or the dealer closest to you.

## PADUS BANQUETTE HIGH BACK





# ATELIER PURCELL

### PADUS BANQUETTE HIGH BACK



#### **LEGS**

Standard Metal: Bronze (SMB3O), Dark Bronze (SMDB31), Brushed Brass (SMBB33), Obsidian (SMO34