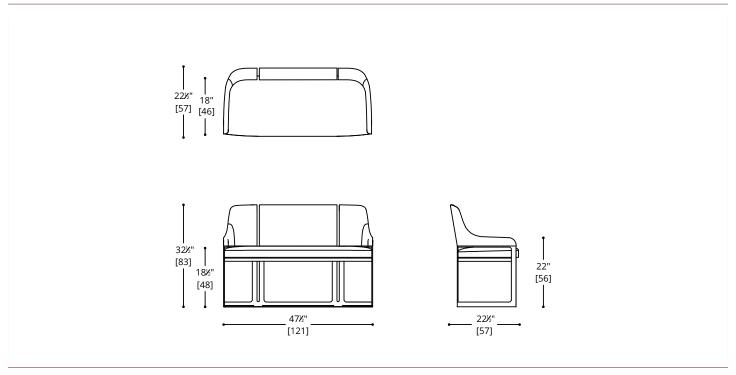

9.2 m<sup>2</sup> [99 ft<sup>2</sup>]

Orders requiring a faster than standard 14-18 weeks lead time, please contact your local showroom for a rush fee quote.





NOTES: PLEASE CONFIRM DETAILS OF THIS TEAR SHEET WITH YOUR LOCAL SALES ASSOCIATE.

Purcell Design reserves the right to make technological and aesthetic improvements to its models, including changes to the sizes and materials, without notice. The technical drawings do not define the details of the product. The measurements shown are indicative and may undergo changes. In particular, the dimensions relevant to the padded parts are subject to usage tolerances over time caused by the normal adjustment of the padding. For specific information, please contact us directly or the dealer closest to you.

## PADUS BANQUETTE HIGH BACK





# ATELIER PURCELL

### PADUS BANQUETTE HIGH BACK



#### **LEGS**

Standard Metal: Bronze (SMB3O), Dark Bronze (SMDB31), Brushed Brass (SMBB33), Obsidian (SMO34), Brushed Stainless Steel (SMBS35).

COM Required: 5.9 m [6 yd]

COL Required: 10.8 m<sup>2</sup> [117 ft<sup>2</sup>]

Orders requiring a faster than standard 14-18 weeks lead time, please contact your local showroom for a rush fee quote.



#### NOTES:

PLEASE CONFIRM DETAILS OF THIS TEAR SHEET WITH YOUR LOCAL SALES ASSOCIATE.

Purcell Design reserves the right to make technological and aesthetic improvements to its models, including changes to the sizes and materials, without notice. The technical drawings do not define the details of the product. The measurements shown are indicative and may undergo changes. In particular, th