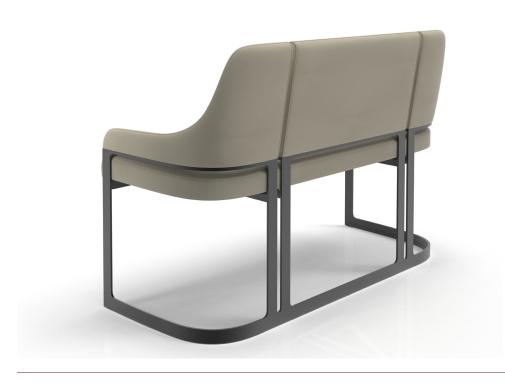

e. The technical drawings do not define the details of the product. The measurements shown are indicative and may undergo changes. In particular, the dimensions relevant to the padded parts are subject to usage tolerances over time caused by the normal adjustment of the padding. For specific information, please contact us directly or the dealer closest to you.

## PADUS BANQUETTE HIGH BACK





# ATELIER PURCELL

### PADUS BANQUETTE HIGH BACK



#### **LEGS**

Standard Metal: Bronze (SMB3O), Dark Bronze (SMDB31), Brushed Brass (SMBB33), Obsidian (SMO34), Brushed Stainless Steel (SMBS35).

COM Required: 5.9 m [6 yd]

COL Required: 10.8 m<sup>2</sup> [117 ft<sup>2</sup>]

Orders requiring a faster than standard 14-18 weeks lead time, please contact your local showroom for a rush fee quote.



#### NOTES:

PLEASE CONFIRM DETAILS OF THIS TEAR SHEET WITH YOUR LOCAL SALES ASSOCIATE.

Purcell Design reserves the right to make technological and aesthetic improvements to its models, including changes to the sizes and materials, without notice. The technical drawings do not define the details of the product. The measurements shown are indicative and may undergo changes. In particular, the dimensions relevant to the padded parts are subject to usage tolerances over time caused by the normal adjustment of the padding. For specific information, please contact us directly or the dealer closest to you.