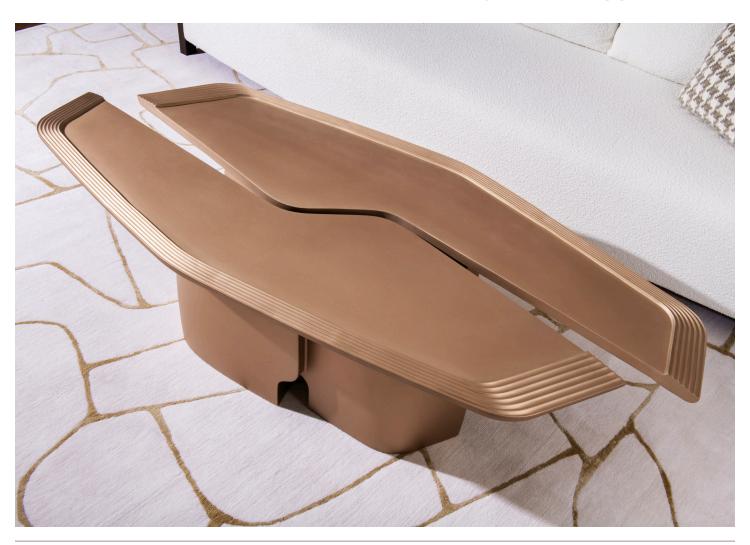

## SERPENTINE COFFEE TABLE

## SERPENTINE COFFEE TABLE

TOP & BASE

CAST BRASS

NOTES:

PLEASE CONFIRM DETAILS OF THIS TEAR SHEET WITH YOUR LOCAL SALES ASSOCIATE.

Purcell Design reserves the right to make technological and aesthetic improvements to its models, including changes to the sizes and materials, without notice. The technical drawings do not define the details of the product. The measurements shown are indicative and may undergo changes. In particular, the dimensions relevant to the padded parts are subject to usage tolerances over time caused by the normal adjustment of the padding. For specific information, please contact us directly or the dealer closest to you.