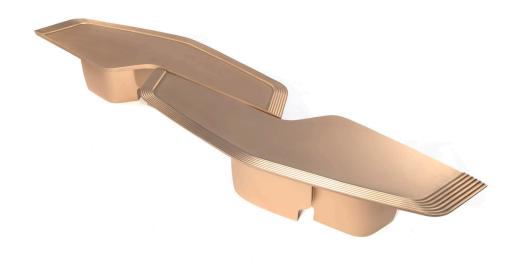

## SERPENTINE COFFEE TABLE

## SERPENTINE COFFEE TABLE

TOP & BASE

CAST BRASS

NOTES:

PLEASE CONFIRM DETAILS OF THIS TEAR SHEET WITH YOUR LOCAL SALES ASSOCIATE.

Purcell Design reserves the right to make technological and aesthetic improvements to its models, including changes to the sizes and materials, without notice. The technical drawings do not define the details of the product. The measurements shown are indicative and may undergo changes. In particular, the dimensions relevant to the padded parts are subject to usage tolerances over time caused by the normal adjustment of the padding. For specific information, please contact us directly or the dealer closest to you.