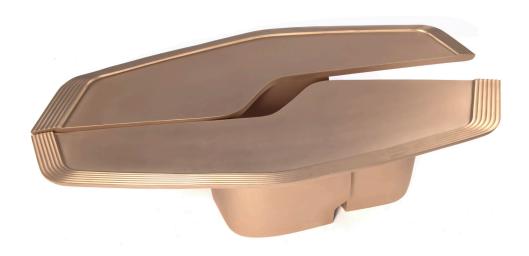

## SERPENTINE COFFEE TABLE

## SERPENTINE COFFEE TABLE

TOP & BASE

CAST BRASS

NOTES:

PLEASE CONFIRM DETAILS OF THIS TEAR SHEET WITH YOUR LOCAL SALES ASSOCIATE.

Purcell Design reserves the right to make technological and aesthetic improvements to its models, including changes to the sizes and materials, without notice. The technical drawings do not define the details of the product. The measurements shown are indicative and may undergo changes. In particular, the dimensions relevant to the padded parts are subject to usage tolerances over time caused by the normal adjustment of the padding. For specific information, please contact us directly or the dealer closest to you.