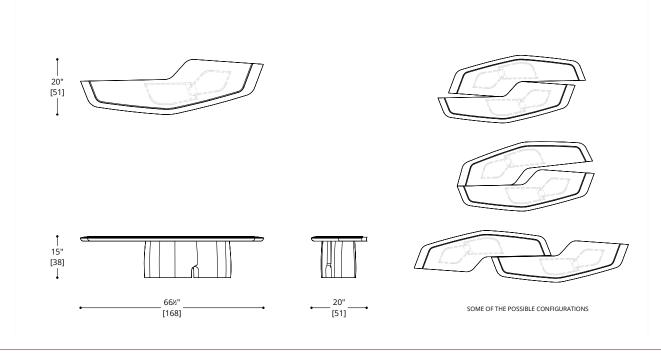

## SERPENTINE COFFEE TABLE

TOP & BASE

CAST BRASS

NOTES:

PLEASE CONFIRM DETAILS OF THIS TEAR SHEET WITH YOUR LOCAL SALES ASSOCIATE.

Purcell Design reserves the right to make technological and aesthetic improvements to its models, including changes to the sizes and materials, without notice. The technical drawings do not define the details of the product. The measurements shown are indicative and may undergo changes. In particular, the dimensions relevant to the padded parts are subject to usage tolerances over time caused by the normal adjustment of the padding. For specific information, please contact us directly or the dealer closest to you.