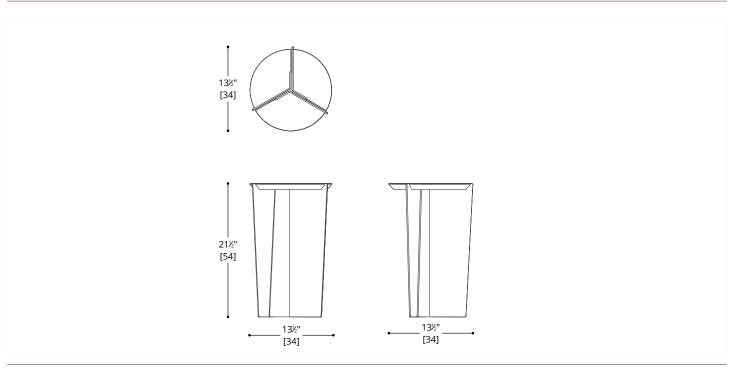

#### TOP

Standard Wood

### BASE

Standard Metal: Bronze (SMB30), Dark Bronze (SMDB31), Obsidian (SMO34), Brushed Brass (SMBB33), Brushed Stainless Steel (SMBS35).

NOTES:

CUSTOM STONE, PLEASE CONTACT ATELIER PURCELL FOR OPTIONS PLEASE CONFIRM DETAILS OF THIS TEAR SHEET WITH YOUR LOCAL SALES ASSOCIATE.

Purcell Design reserves the right to make technological and aesthetic improvements to its models, including changes to the sizes and materials, without notice. The technical drawings do not define the details of the product. The measurements shown are indicative and may undergo changes. In particular, the dimensions relevant to the padded parts are subject to usage tolerances over time caused by the normal adjustment of the padding. For specific information, please contact us directly or the dealer closest to you.