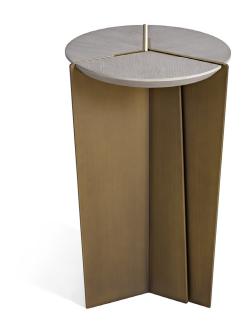

## STELLAR SIDE TABLE

#### TOP

Standard Wood

### BASE

Standard Metal: Bronze (SMB30), Dark Bronze (SMDB31), Obsidian (SMO34), Brushed Brass (SMBB33), Brushed Stainless Steel (SMBS35).

NOTES:

CUSTOM STONE, PLEASE CONTACT ATELIER PURCELL FOR OPTIONS PLEASE CONFIRM DETAILS OF THIS TEAR SHEET WITH YOUR LOCAL SALES ASSOCIATE.