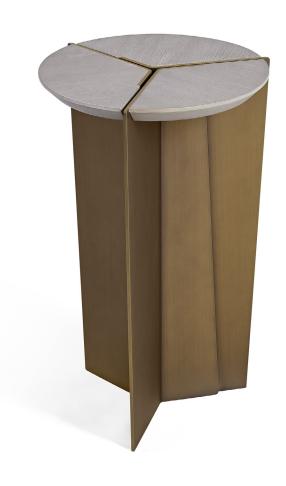

## STELLAR SIDE TABLE

#### TOP

Standard Wood

### BASE

Standard Metal: Bronze (SMB30), Dark Bronze (SMDB31), Obsidian (SMO34), Brushed Brass (SMBB33), Brushed Stainless Steel (SMBS35).

NOTES:

CUSTOM STONE, PLEASE CONTACT ATELIER PURCELL FOR OPTIONS PLEASE CONFIRM DETAILS OF THIS TEAR SHEET WITH YOUR LOCAL SALES ASSOCIATE.