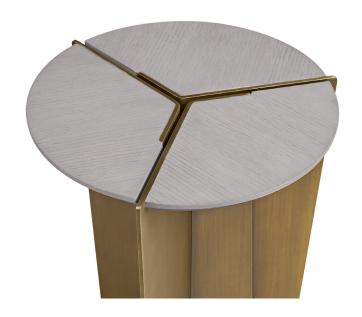

#### TOP

Standard Wood

### BASE

Standard Metal: Bronze (SMB30), Dark Bronze (SMDB31), Obsidian (SMO34), Brushed Brass (SMBB33), Brushed Stainless Steel (SMBS35).

NOTES:

CUSTOM STONE, PLEASE CONTACT ATELIER PURCELL FOR OPTIONS PLEASE CONFIRM DETAILS OF THIS TEAR SHEET WITH YOUR LOCAL SALES ASSOCIATE.