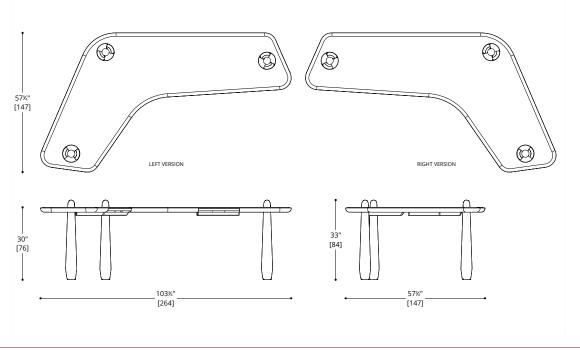

## **VERTO DESK**

TOP

Standard Wood

**LEGS** 

Carrara

METAL INSERT

Standard Metal

AVAILABLE IN RIGHT OR LEFT VERSION