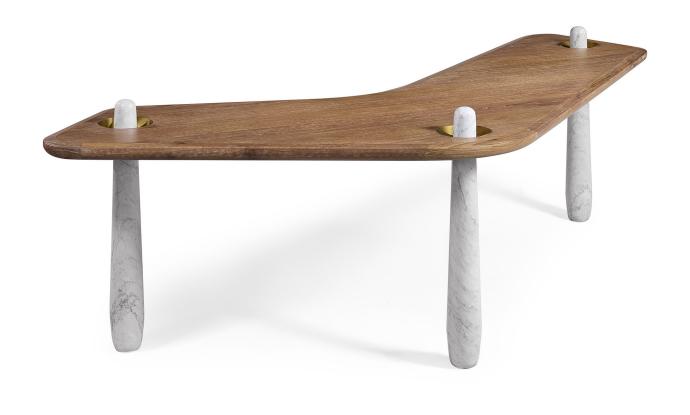

## **VERTO DESK**

TOP

Standard Wood

**LEGS** 

Carrara

METAL INSERT

Standard Metal

AVAILABLE IN RIGHT OR LEFT VERSION