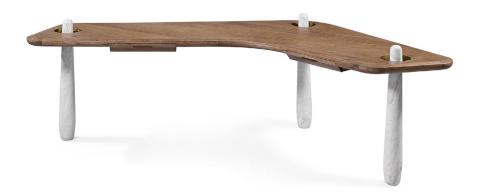

## **VERTO DESK**

TOP

Standard Wood

**LEGS** 

Carrara

METAL INSERT

Standard Metal

AVAILABLE IN RIGHT OR LEFT VERSION