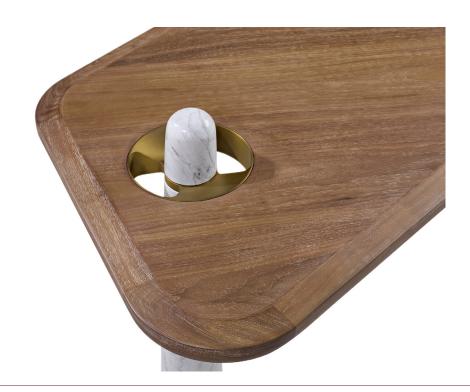

## **VERTO DESK**

TOP

Standard Wood

**LEGS** 

Carrara

METAL INSERT

Standard Metal

AVAILABLE IN RIGHT OR LEFT VERSION