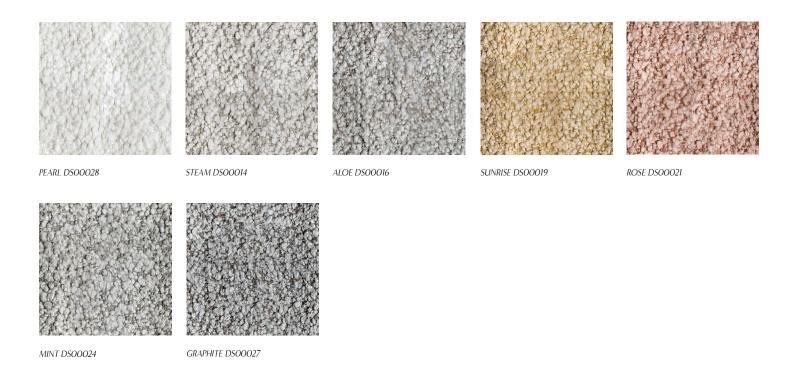

idth*:

55″

Vertical Repeat:

none

Horizontal Repeat:

none

Country of Origin:

Italy

Freight Code: EU01

| Characteristics:                        |          | Testing & Certifications |
|-----------------------------------------|----------|--------------------------|
| Resistance to PILLING after 2000 cycles | 4        | EN ISO 12945-2           |
| Martindale                              | 50.000   | EN ISO 12947-2           |
| Light fastness                          | 5        | EN ISO105B02             |
| Flammability                            | PASS     | BS5852 Cigarette         |
|                                         | NOT PASS | BS5852 Match             |
|                                         | PASS     | CAL TB 117               |

# ATELIER PURCELL

### COLORWAY



NOTES: