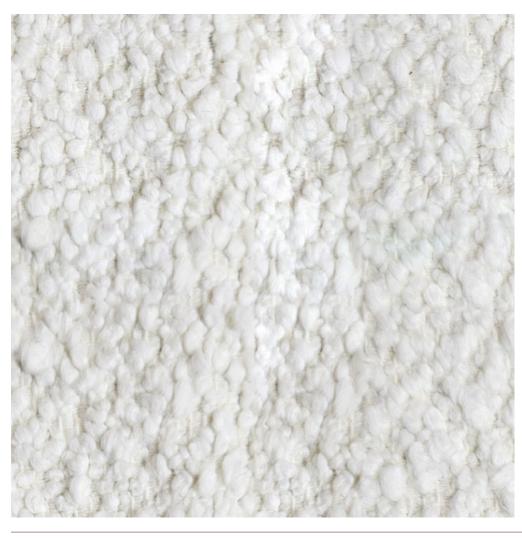

### AGNELLO BOUCLE PEARL DS00028

#### Description:

This fashion forward bouclé is inspired by the Parisian runway. Its bouclé yarn creates a dense and luxurious look whilst creating a soft hand. A versatile non-directional textile which adds a touch of elegance to any space.