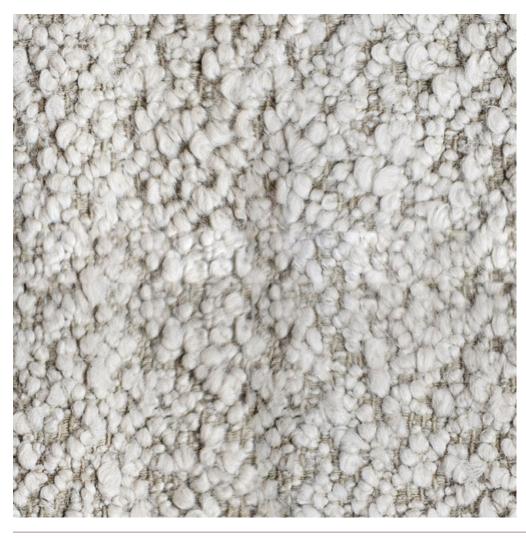

### **AGNELLO BOUCLE STEAM DS00014**

#### Description:

This fashion forward bouclé is inspired by the Parisian runway. Its bouclé yarn creates a dense and luxurious look whilst creating a soft hand. A versatile non-directional textile which adds a touch of elegance to any space.

#### Composition:

33% Cotton, 5% Polyamid, 37% Arcylic 25% Viscose *Width:* 

55″

Vertical Repeat:

none

Horizontal Repeat:

none

Country of Origin: