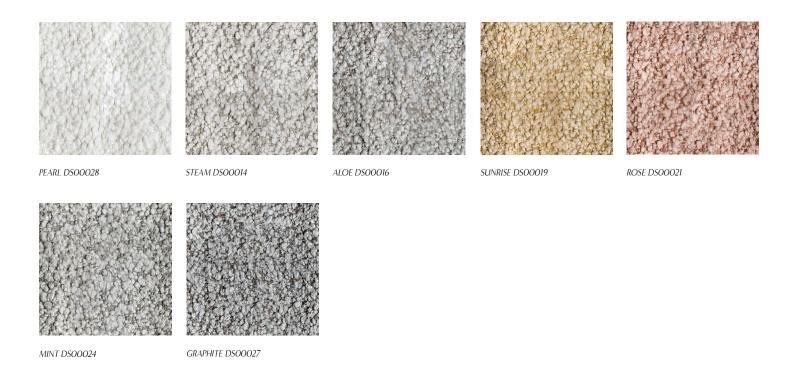

| 7        | EN 130 12943-2                             |
| Martindale                                               | 50.000   | EN ISO 12947-2                             |
| Light fastness                                           | 5        | EN ISO105B02                               |
|                                                          | PA CC    | P. T. C                                    |
| Flammability                                             | PASS     | BS5852 Cigarette                           |
|                                                          | NOT PASS | BS5852 Match                               |
|                                                          | PASS     | CAL TB 117                                 |

# ATELIER PURCELL

### COLORWAY



NOTES: