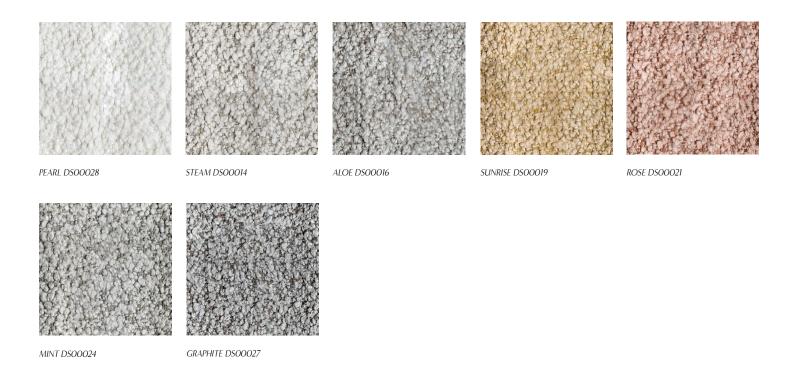

ght Code: EU01

| Characteristics: Resistance to PILLING after 2000 cycles | 4                | Testing & Certifications<br>EN ISO 12945-2 |
|----------------------------------------------------------|------------------|--------------------------------------------|
| Martindale                                               | 50.000           | EN ISO 12947-2                             |
| Light fastness                                           | 5                | EN ISO105B02                               |
| Flammability                                             | PASS<br>NOT PASS | BS5852 Cigarette<br>BS5852 Match           |
|                                                          | PASS             | CAL TB 117                                 |

# ATELIER PURCELL

### COLORWAY



NOTES: