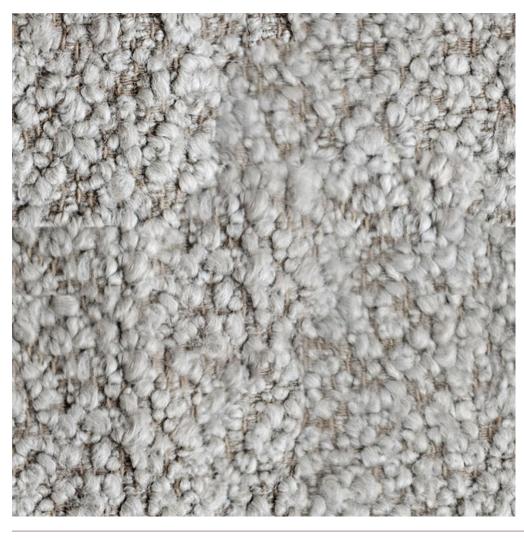

### AGNELLO BOUCLE ALOE DS00016

#### Description:

This fashion forward bouclé is inspired by the Parisian runway. Its bouclé yarn creates a dense and luxurious look whilst creating a soft hand. A versatile non-directional textile which adds a touch of elegance to any space.