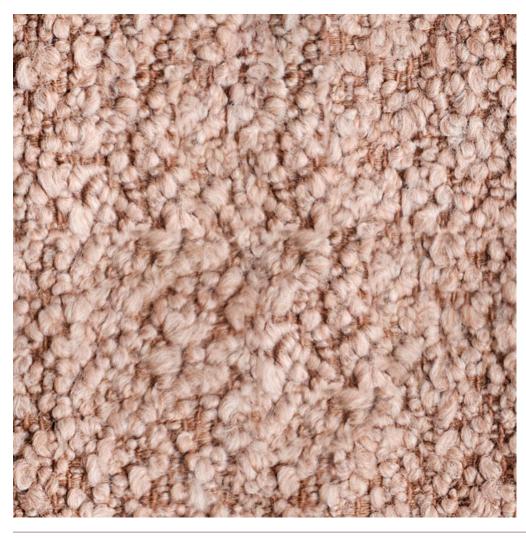

### AGNELLO BOUCLE ROSE DS00021

#### Description:

This fashion forward bouclé is inspired by the Parisian runway. Its bouclé yarn creates a dense and luxurious look whilst creating a soft hand. A versatile non-directional textile which adds a touch of elegance to any space.

**Collection:** AGNELLO BOUCLE

#### Composition:

33% Cotton, 5% Polyamid, 37% Arcylic 25% Viscose *Width:* 

55″

Vertical Repeat:

none

Horizontal Repeat:

none

Country of Origin: