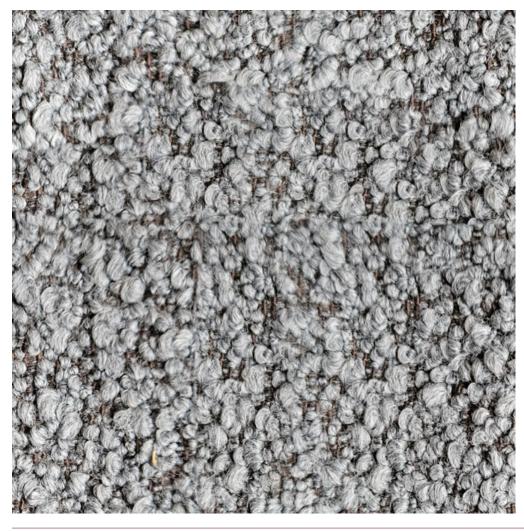

### AGNELLO BOUCLE GRAPHITE DS00027

#### Description:

This fashion forward bouclé is inspired by the Parisian runway. Its bouclé yarn creates a dense and luxurious look whilst creating a soft hand. A versatile non-directional textile which adds a touch of elegance to any space.