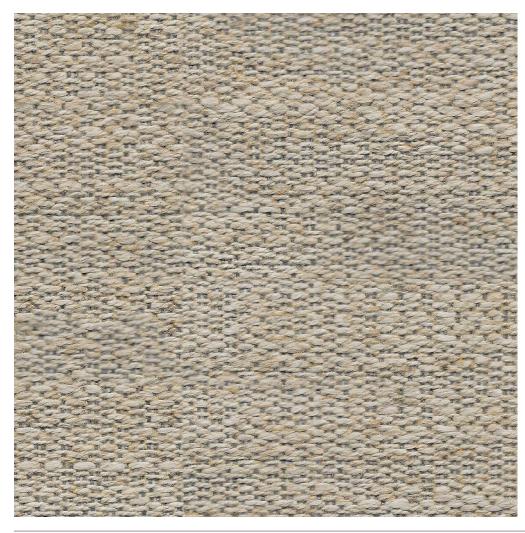

#### Description:

Kittan has a mismatched weave creating a textured non-uniform surface which is juxtaposed with sophisticated selection of colours. From a distance this fabric appears monochrome, but as you approach it a second colour is revealed making it both subtle and intriguing.

#### Composition:

20% Cotton, 10% Linen, 25%Polyester, 45% Viscose *Width:* 

55" (140cm)

Vertical Repeat:

approx 2" (5 cm) *Horizontal Repeat:* 

approx 13/4" (4.4 cm)

Country of Origin:

Italy