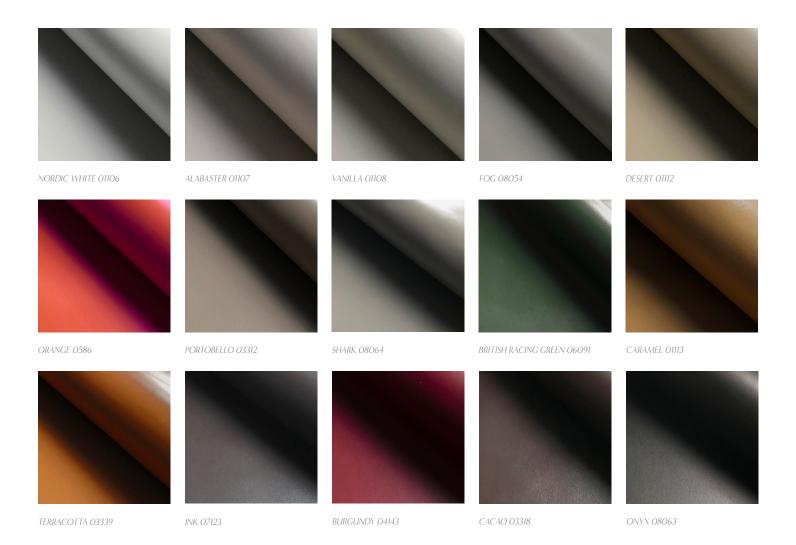

C WHITE 01106



#### Description:

An elegant smooth grain leather with a soft silk hand. It has a very slight sheen to creating a chic sophisticated look. This Italian tannery works with the fashion industry throughout Europe providing a wide selection of fashion forward colors.

Collection:

Smooth Leather

Composition:

Premium European Hides

Average Size:

22 - 24 square feet

Thickness:

1.O - 1.2 mm (ASTM D 1813)

Country of Origin:

Italy

Freight Code: EUO4

Characteristics: Testing & Certifications

Type of Tanning: Chrome Tanned

Type of Finish: Semi Aniline

Classification: Corrected Grain / Medium Traffic

Texture: Lightly Buffed

Flammability PASS CA117 2013

EN ISO 1021-1:2014 Cigarette

EN ISO 1021-1:2014 Cigarette EN ISO 1021-2:2014 Match

# ATELIER PURCELL

## COLORWAY



NOTES: