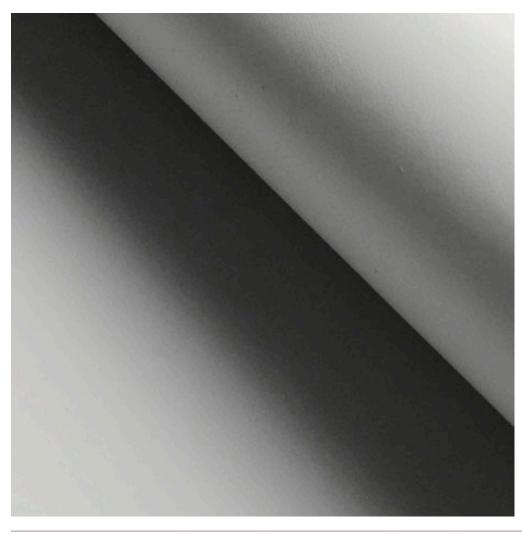

### SMOOTH LEATHER NORDIC WHITE 01106

#### Description:

An elegant smooth grain leather with a soft silk hand. It has a very slight sheen to creating a chic sophisticated look. This Italian tannery works with the fashion industry throughout Europe providing a wide selection of fashion forward colors.