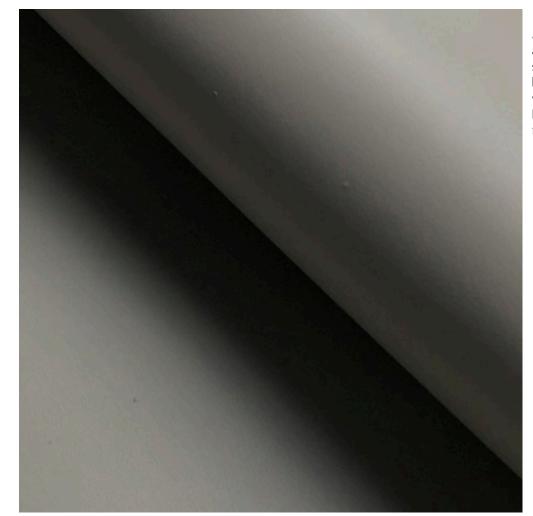

## SMOOTH LEATHER FOG 08054

#### Description:

An elegant smooth grain leather with a soft silk hand. It has a very slight sheen to creating a chic sophisticated look. This Italian tannery works with the fashion industry throughout Europe providing a wide selection of fashion forward colors.

> **Collection:** Smooth Leather

Composition:

Premium European Hides *Average Size:* 22 - 24 square feet *Thickness:* 1.0 - 1.2 mm (ASTM D 1813)

> Country of Origin: Italy

> > Freight Code: EUO4

| <i>Characteristics:</i><br>Type of Tanning: | Chrome Tanned                    | Testing & Certifications                                               |
|---------------------------------------------|----------------------------------|------------------------------------------------------------------------|
| Type of Finish:                             | Semi Aniline                     |                                                                        |
| Classification:                             | Corrected Grain / Medium Traffic |                                                                        |
| Texture:                                    | Lightly Buffed                   |                                                                        |
| Flammability                                | PASS                             | CA117 2013<br>EN ISO 1021-1:2014 Cigarette<br>EN ISO 1021-2:2014 Match |