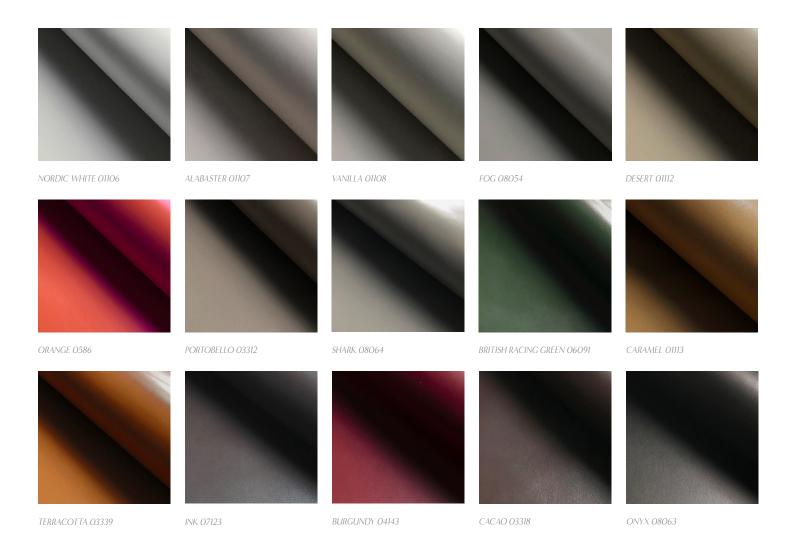

L

#### SMOOTH LEATHER PORTOBELLO 03312



#### Description:

An elegant smooth grain leather with a soft silk hand. It has a very slight sheen to creating a chic sophisticated This Italian tannery works with the fashion industry throughout Europe providing a wide selection of fashion forward colors.

Collection:

Smooth Leather

Composition:

Premium European Hides

Average Size:

22 - 24 square feet

Thickness:

1.O - 1.2 mm (ASTM D 1813)

Country of Origin:

Italy

Freight Code: EUO4

Characteristics: **Testing & Certifications** 

Type of Tanning: Chrome Tanned

Semi Aniline Type of Finish:

Classification: Corrected Grain / Medium Traffic

Lightly Buffed Texture:

**PASS** CA117 2013 Flammability

EN ISO 1021-1:2014 Cigarette EN ISO 1021-2:2014 Match

# ATELIER PURCELL

### COLORWAY



NOTES: