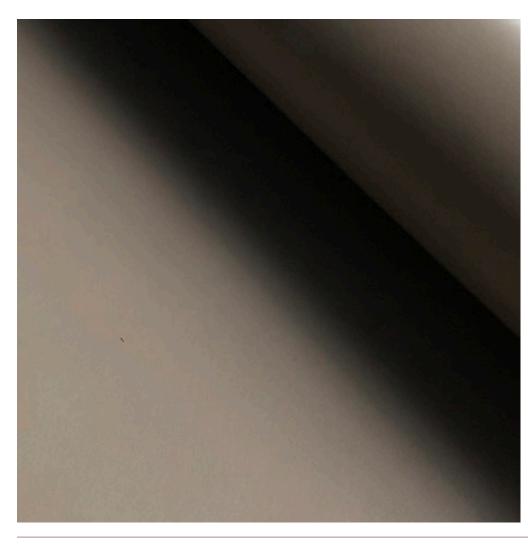

#### SMOOTH LEATHER PORTOBELLO 03312

#### Description:

An elegant smooth grain leather with a soft silk hand. It has a very slight sheen to creating a chic sophisticated This Italian tannery works with the fashion industry throughout Europe providing a wide selection of fashion forward colors.