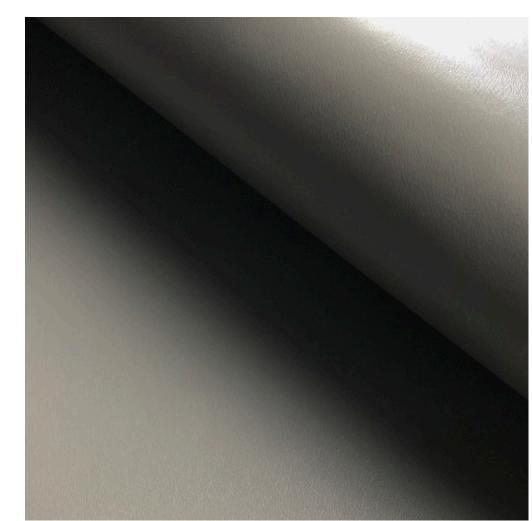

### SMOOTH LEATHER SHARK 08064

#### Description:

An elegant smooth grain leather with a soft silk hand. It has a very slight sheen to creating a chic sophisticated This Italian tannery works look. with the fashion industry throughout Europe providing a wide selection of fashion forward colors.

> Collection: Smooth Leather

Composition:

Premium European Hides Average Size: 22 - 24 square feet Thickness: 1.0 - 1.2 mm (ASTM D 1813)

> Country of Origin: Italy

> > Freight Code: EUO4

| Characteristics: |                                  | Testing & Certifications                                               |
|------------------|----------------------------------|------------------------------------------------------------------------|
| Type of Tanning: | Chrome Tanned                    |                                                                        |
| Type of Finish:  | Semi Aniline                     |                                                                        |
| Classification:  | Corrected Grain / Medium Traffic |                                                                        |
| Texture:         | Lightly Buffed                   |                                                                        |
| Flammability     | PASS                             | CA117 2013<br>EN ISO 1021-1:2014 Cigarette<br>EN ISO 1021-2:2014 Match |