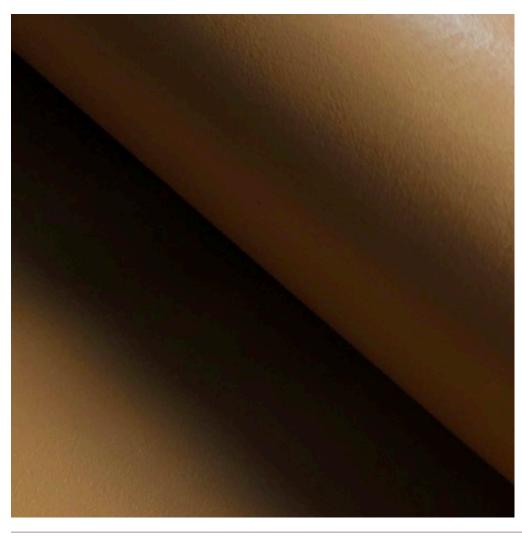

#### **SMOOTH LEATHER CARAMEL 01113**

#### Description:

An elegant smooth grain leather with a soft silk hand. It has a very slight sheen to creating a chic sophisticated look. This Italian tannery works with the fashion industry throughout Europe providing a wide selection of fashion forward colors.