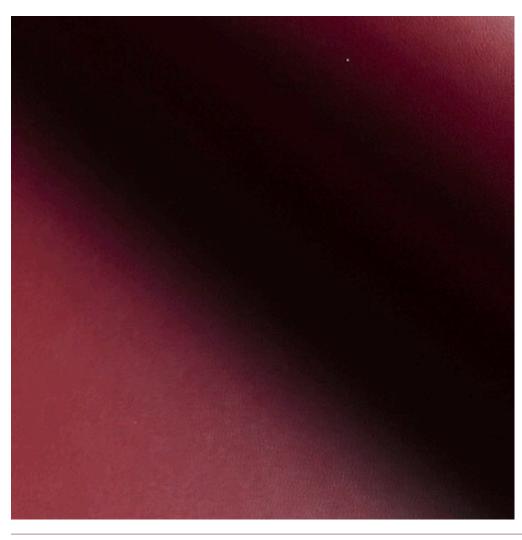

#### **SMOOTH LEATHER BURGUNDY 04143**

#### Description:

An elegant smooth grain leather with a soft silk hand. It has a very slight sheen to creating a chic sophisticated look. This Italian tannery works with the fashion industry throughout Europe providing a wide selection of fashion forward colors.