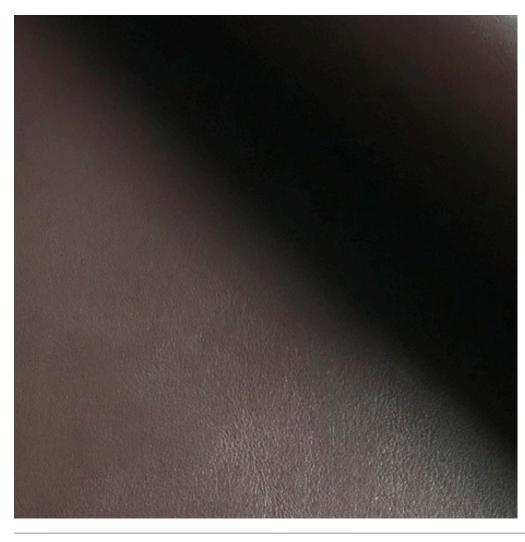

#### SMOOTH LEATHER CACAO 03318

#### Description:

An elegant smooth grain leather with a soft silk hand. It has a very slight sheen to creating a chic sophisticated look. This Italian tannery works with the fashion industry throughout Europe providing a wide selection of fashion forward colors.